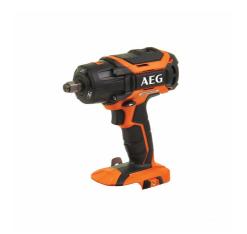

## PRO 18v BRUSHLESS

- ✓ ½" brushless impact wrench
- ✓ Only 196mm overall length
- PROFLUX™ Brushless Motor Technology allows extremely fast driving applications
- ✓ 500Nm maximum torque/ 360Nm in second speed/ 270Nm in first speed
- Delivers 0-3500 impacts per minute for increased productivity
- ½" Square reception and delivered with ¼" hex adaptor for screwdriving
- ✓ 4-Speed Gearbox, 3-Speeds plus Auto Stop Mode
- Built in triple LED for perfect illumination of the work surface without any shadow effect