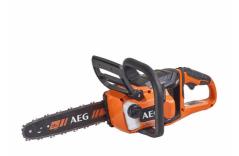

## **AEG**

## PRO 18v BRUSHLESS

- ✓ High-performance brushless motor for higher productivity
- ✓ 30cm Oregon® bar runs at 10m/s for best performance
- ✓ Mechanical and electronic motor brake for added safety
- ✓ Best balance for comfortable use in any orientation
- ✓ Large, easy-fill chain oil reservoir for automatic chain lubrication
- Tooled chain tensioning adjustments with on board tool storage