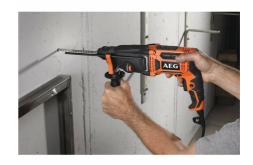

## **AEG**

- ✓ Powerful 800 watt motor
- ✓ 24mm drilling capacity in concrete
- ✓ Rotary stop for light chiselling applications
- ✓ Safety cluch for user protection
- ✓ Variable speed electronics for control
- ✓ Hammer action stop for drilling in wood or metal
- ✓ Forward and Reverse mechanism
- ✓ Soft grip handle for comfort
- ✓ Powerful 800 watt motor
- ✓ 24mm drilling capacity in concrete
- ✓ Rotary stop for light chiselling applications