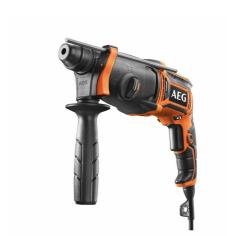

## **AEG**

- ✓ Powerful 800 watt motor
- ✓ 24mm drilling capacity in concrete
- ✓ Rotary stop for light chiselling applications
- ✓ Safety cluch for user protection
- ✓ Variable speed electronics for control
- ✓ Hammer action stop for drilling in wood or metal
- ✓ Forward and Reverse mechanism
- ✓ Soft grip handle for comfort
- ✓ Powerful 800 watt motor
- ✓ 24mm drilling capacity in concrete
- ✓ Rotary stop for light chiselling applications