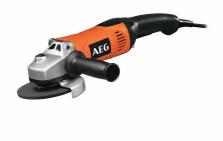

## AEG

- ✓ Powerful 1520 watt motor
- DIGITRONIC with constant speed electronics, soft start, motor overload protection and no load speed limitation
- ✓ FIXTEC patented nut for fast and easy disc changing
- ✓ Automatic cut-off, easy change carbon brushes
- Flat metal gear head for excellent visibility of work piece and optimised cutting depth
- Epoxy coating field and armature combat abrasive dust to increase tool lifetime
- ✓ New "snap-in" safety guard for keyless adjustment

| Disc diameter (mm)      | 125            |
|-------------------------|----------------|
| Line lock out function  | Yes            |
| Max. cutting depth (mm) | 31             |
| No load speed (rpm)     | 2.600 - 11.000 |
| Power input (W)         | 1520           |
| Spindle size            | M14            |
| Supplied in             | Gift box       |
| Weight (kg)             | 2,5            |