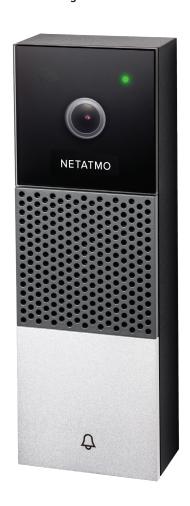

## Smart Video Doorbell

Ref: NDB-PRO

**Specifications:** 

Camera 2 mega-pixels, 5 x digital zoom

Video Full HD 1080p, HDR Field of View 140° diagonal

**Sound** High-quality speaker and microphone

Night Vision Infrared LED