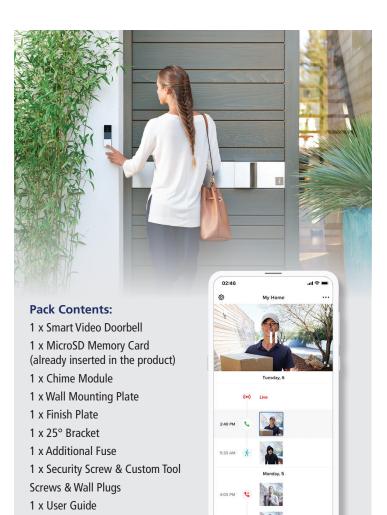

## **Key Features:**

- See and talk to visitors wherever you are via your smartphone
- Real-time alerts with smart person detection
- All features available without subscription
- Easy to install by replacing your current wired doorbell
- Extensive compatibility with electric installations: 8-24V & 230V
- Fully secured data
- Alert-Zones
- Customized alerts
- Included MicroSD card
- Optional backup on Dropbox or FTP
- Livestream
- Infrared night vision
- 1080p Full HD
- Weather-resistant doorbell
- · Access through the App