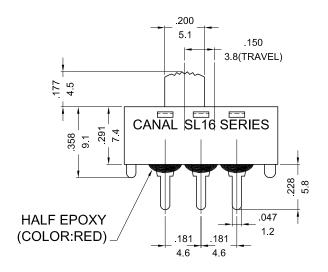

## 嘉尼企業股份有限公司CANAL ELECTRONIC CO.,LTD. —

SLIDE SWITCH MODEL SL16 SERIES
RATING:4A 125VAC (UL)
2A 250VAC (UL)
CONTACT RESTSTANCE:20mΩ INITIAL(MAX)
INSULATION RESISTANCE:DC 500V 100MΩ(MIN.)
DELECTRIC VOLTAGE-WITHSTAND:1,000VAC FOR 1 MINUTE

## TOLERANCES UNLESS OTHERWISE SPECIFIED:±.012/0.3(in/mm)

| REVISION             | DESCRIPTION | REVISED BY | TOLERANG      | CES | AN             | ANGLE ½° ♦ € |       | UNIT mm    | PART    |                   | DWG NO |
|----------------------|-------------|------------|---------------|-----|----------------|--------------|-------|------------|---------|-------------------|--------|
| <u> 4</u>            |             |            | DRAWN<br>BY   | 向宏  | DESIGNED<br>BY | 聶明           | SCALE | 2/1        | NAME    | SL16 SPEC DRAWING |        |
| <u>/3</u> 2013.09.16 | 整理圖面,重新出圖   | 向 宏        |               |     |                |              |       |            |         |                   | S3239C |
| <u>^2</u> 2011.01.24 | 整理圖面,重新出圖   | 錢冬亮        | CHECKED<br>BY |     | APPROVED       |              | DATE  | 2009.11.26 | PART NO | SL16-(24AN)C      |        |
| <u>1</u> 2009.11.26  | 首次出圖        | 向 宏        |               |     | BY             |              | DATE  |            |         |                   |        |