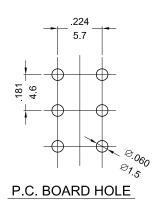

## TOLERANCES UNLESS OTHERWISE SPECIFIED:±.012/0.3(in/mm)

| REVISION             | DESCRIPTION | REVISED BY | TOLERANG      | CES | AN             | ANGLE ½° ♦ € |       | UNIT mm    | PART    |                   | DWG NO |
|----------------------|-------------|------------|---------------|-----|----------------|--------------|-------|------------|---------|-------------------|--------|
| <u> 4</u>            |             |            | DRAWN<br>BY   | 向宏  | DESIGNED<br>BY | 聶明           | SCALE | 2/1        | NAME    | SL16 SPEC DRAWING |        |
| <u>/3</u> 2013.09.16 | 整理圖面,重新出圖   | 向 宏        |               |     |                |              |       |            |         |                   | S3239C |
| <u>^2</u> 2011.01.24 | 整理圖面,重新出圖   | 錢冬亮        | CHECKED<br>BY |     | APPROVED       |              | DATE  | 2009.11.26 | PART NO | SL16-(24AN)C      |        |
| <u>1</u> 2009.11.26  | 首次出圖        | 向 宏        |               |     | BY             |              | DATE  |            |         |                   |        |