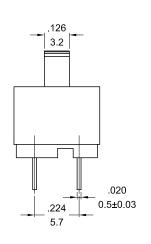

## TOLERANCES UNLESS OTHERWISE SPECIFIED:±.012/0.3(in/mm)

| REVISION             | DESCRIPTION | REVISED BY | TOLERANG      | CES | AN             | ANGLE ½° ♦ € |       | UNIT mm    | PART    |                   | DWG NO |
|----------------------|-------------|------------|---------------|-----|----------------|--------------|-------|------------|---------|-------------------|--------|
| <u> 4</u>            |             |            | DRAWN<br>BY   | 向宏  | DESIGNED<br>BY | 聶明           | SCALE | 2/1        | NAME    | SL16 SPEC DRAWING |        |
| <u>/3</u> 2013.09.16 | 整理圖面,重新出圖   | 向 宏        |               |     |                |              |       |            |         |                   | S3239C |
| <u>^2</u> 2011.01.24 | 整理圖面,重新出圖   | 錢冬亮        | CHECKED<br>BY |     | APPROVED       |              | DATE  | 2009.11.26 | PART NO | SL16-(24AN)C      |        |
| <u>1</u> 2009.11.26  | 首次出圖        | 向 宏        |               |     | BY             |              | DATE  |            |         |                   |        |