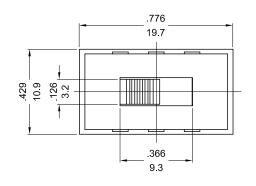

## TOLERANCES UNLESS OTHERWISE SPECIFIED:±.012/0.3(in/mm)

| REVISION             | DESCRIPTION | REVISED BY | TOLERANG      | CES | AN             | ANGLE ½° ♦ € |       | UNIT mm    | PART    |                   | DWG NO |
|----------------------|-------------|------------|---------------|-----|----------------|--------------|-------|------------|---------|-------------------|--------|
| <u> 4</u>            |             |            | DRAWN<br>BY   | 向宏  | DESIGNED<br>BY | 聶明           | SCALE | 2/1        | NAME    | SL16 SPEC DRAWING |        |
| <u>/3</u> 2013.09.16 | 整理圖面,重新出圖   | 向 宏        |               |     |                |              |       |            |         |                   | S3239C |
| <u>^2</u> 2011.01.24 | 整理圖面,重新出圖   | 錢冬亮        | CHECKED<br>BY |     | APPROVED       |              | DATE  | 2009.11.26 | PART NO | SL16-(24AN)C      |        |
| <u>1</u> 2009.11.26  | 首次出圖        | 向 宏        |               |     | BY             |              | DATE  |            |         |                   |        |