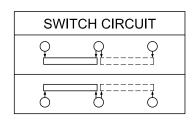

## 嘉尼企業股份有限公司CANAL ELECTRONIC CO.,LTD. —

SLIDE SWITCH MODEL SL16 SERIES
RATING:4A 125VAC (UL)
2A 250VAC (UL)
CONTACT RESTSTANCE:20mΩ INITIAL(MAX)
INSULATION RESISTANCE:DC 500V 100MΩ(MIN.)
DELECTRIC VOLTAGE-WITHSTAND:1,000VAC FOR 1 MINUTE