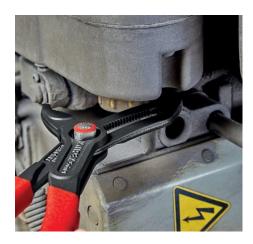

## KNIPEX Cobra® QuickSet

**Hightech Water Pump Pliers** 

**DIN ISO 8976** 

- Fully open, push, grab!
- Additional fast adjustment on the workpiece by sliding the pliers handle
- Combines the proven, reliable locking of the hinge bolt with an additional push function which makes it easier to work in very confined and inaccessible areas
- The adjustment directly on the workpiece is possible by simply sliding the pliers handle
- Reliable locking of the hinge bolt with the first workload. The gripping width of the pliers is then fixed and can only be adjusted by pressing the button
- To re-activate the sliding function, the hinge bolt must be released by pressing the push button and the pliers must be completely opened again
- Chrome vanadium electric steel, forged, multi stage oil-hardened

## **KNIPEX** Quality – Made in Germany

Hinge bolt locks itself with the first workload

Press the button – open pliers completely