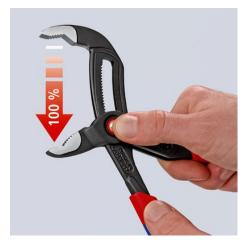

## KNIPEX Cobra® QuickSet

**Hightech Water Pump Pliers** 

**DIN ISO 8976** 

- Fully open, push, grab!
- Additional fast adjustment on the workpiece by sliding the pliers handle
- Combines the proven, reliable locking of the hinge bolt with an additional push function which makes it easier to work in very confined and inaccessible areas
- The adjustment directly on the workpiece is possible by simply sliding the pliers handle
- Reliable locking of the hinge bolt with the first workload. The gripping width of the pliers is then fixed and can only be adjusted by pressing the button
- To re-activate the sliding function, the hinge bolt must be released by pressing the push button and the pliers must be completely opened again
- Chrome vanadium electric steel, forged, multi stage oil-hardened

## **KNIPEX** Quality – Made in Germany

Hinge bolt locks itself with the first workload

Press the button – open pliers completely