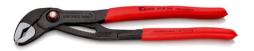

## KNIPEX Cobra® QuickSet

**Hightech Water Pump Pliers** 

**DIN ISO 8976** 

- Fully open, push, grab!
- Additional fast adjustment on the workpiece by sliding the pliers handle
- Combines the proven, reliable locking of the hinge bolt with an additional push function which makes it easier to work in very confined and inaccessible areas
- The adjustment directly on the workpiece is possible by simply sliding the pliers handle
- Reliable locking of the hinge bolt with the first workload. The gripping width of the pliers is then fixed and can only be adjusted by pressing the button
- To re-activate the sliding function, the hinge bolt must be released by pressing the push button and the pliers must be completely opened again
- Chrome vanadium electric steel, forged, multi stage oil-hardened

| General     |                               |
|-------------|-------------------------------|
| Article No. | 87 21 300                     |
| EAN         | 4003773078524                 |
| Pliers      | grey atramentized             |
| Head        | polished                      |
| Handles     | with non-slip plastic coating |
| weight      | 545 g                         |
| Dimensions  | 300 x 123 x 19 mm             |
| Standard    | DIN ISO 8976                  |