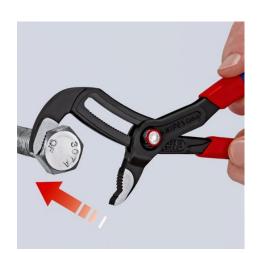

## KNIPEX Cobra® QuickSet

**Hightech Water Pump Pliers** 

**DIN ISO 8976** 

- Fully open, push, grab!
- Additional fast adjustment on the workpiece by sliding the pliers handle
- Combines the proven, reliable locking of the hinge bolt with an additional push function which makes it easier to work in very confined and inaccessible areas
- The adjustment directly on the workpiece is possible by simply sliding the pliers handle
- Reliable locking of the hinge bolt with the first workload. The gripping width of the pliers is then fixed and can only be adjusted by pressing the button
- To re-activate the sliding function, the hinge bolt must be released by pressing the push button and the pliers must be completely opened again
- Chrome vanadium electric steel, forged, multi stage oil-hardened

## **KNIPEX** Quality – Made in Germany

Hinge bolt locks itself with the first workload

Press the button – open pliers completely