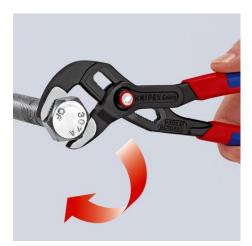

## KNIPEX Cobra® QuickSet

**Hightech Water Pump Pliers** 

**DIN ISO 8976** 

- Fully open, push, grab!
- Additional fast adjustment on the workpiece by sliding the pliers handle
- Combines the proven, reliable locking of the hinge bolt with an additional push function which makes it easier to work in very confined and inaccessible areas
- The adjustment directly on the workpiece is possible by simply sliding the pliers handle
- Reliable locking of the hinge bolt with the first workload. The gripping width of the pliers is then fixed and can only be adjusted by pressing the button
- To re-activate the sliding function, the hinge bolt must be released by pressing the push button and the pliers must be completely opened again
- Chrome vanadium electric steel, forged, multi stage oil-hardened

## **KNIPEX** Quality – Made in Germany

Hinge bolt locks itself with the first workload

Press the button – open pliers completely