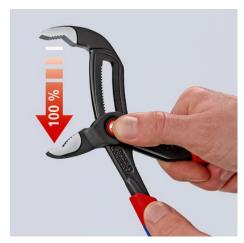

## KNIPEX Cobra® QuickSet

**Hightech Water Pump Pliers** 

**DIN ISO 8976** 

- Fully open, push, grab!
- Additional fast adjustment on the workpiece by sliding the pliers handle
- Combines the proven, reliable locking of the hinge bolt with an additional push function which makes it easier to work in very confined and inaccessible areas
- The adjustment directly on the workpiece is possible by simply sliding the pliers handle
- Reliable locking of the hinge bolt with the first workload. The gripping width of the pliers is then fixed and can only be adjusted by pressing the button
- To re-activate the sliding function, the hinge bolt must be released by pressing the push button and the pliers must be completely opened again
- Chrome vanadium electric steel, forged, multi stage oil-hardened

## **KNIPEX** Quality – Made in Germany

Hinge bolt locks itself with the first workload

Press the button – open pliers completely