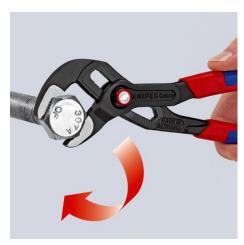

## KNIPEX Cobra® QuickSet

**Hightech Water Pump Pliers** 

**DIN ISO 8976** 

- Fully open, push, grab!
- Additional fast adjustment on the workpiece by sliding the pliers handle
- Combines the proven, reliable locking of the hinge bolt with an additional push function which makes it easier to work in very confined and inaccessible areas
- The adjustment directly on the workpiece is possible by simply sliding the pliers handle
- Reliable locking of the hinge bolt with the first workload. The gripping width of the pliers is then fixed and can only be adjusted by pressing the button
- To re-activate the sliding function, the hinge bolt must be released by pressing the push button and the pliers must be completely opened again
- Chrome vanadium electric steel, forged, multi stage oil-hardened

## **KNIPEX** Quality – Made in Germany

Hinge bolt locks itself with the first workload

Press the button – open pliers completely