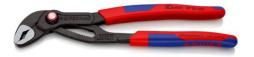

## KNIPEX Cobra® QuickSet

**Hightech Water Pump Pliers** 

**DIN ISO 8976** 

- Fully open, push, grab!
- Additional fast adjustment on the workpiece by sliding the pliers handle
- Combines the proven, reliable locking of the hinge bolt with an additional push function which makes it easier to work in very confined and inaccessible areas
- The adjustment directly on the workpiece is possible by simply sliding the pliers handle
- Reliable locking of the hinge bolt with the first workload. The gripping width of the pliers is then fixed and can only be adjusted by pressing the button
- To re-activate the sliding function, the hinge bolt must be released by pressing the push button and the pliers must be completely opened again
- Chrome vanadium electric steel, forged, multi stage oil-hardened

| General     |                                 |
|-------------|---------------------------------|
| Article No. | 87 22 250                       |
| EAN         | 4003773077794                   |
| Pliers      | grey atramentized               |
| Head        | polished                        |
| Handles     | with slim multi-component grips |
| weight      | 366 g                           |
| Dimensions  | 250 x 94 x 18 mm                |
| Standard    | DIN ISO 8976                    |