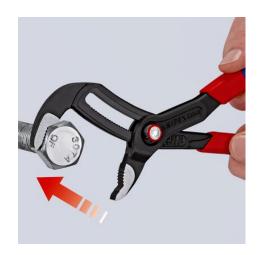

## KNIPEX Cobra® QuickSet

**Hightech Water Pump Pliers** 

**DIN ISO 8976** 

- Fully open, push, grab!
- Additional fast adjustment on the workpiece by sliding the pliers handle
- Combines the proven, reliable locking of the hinge bolt with an additional push function which makes it easier to work in very confined and inaccessible areas
- The adjustment directly on the workpiece is possible by simply sliding the pliers handle
- Reliable locking of the hinge bolt with the first workload. The gripping width of the pliers is then fixed and can only be adjusted by pressing the button
- To re-activate the sliding function, the hinge bolt must be released by pressing the push button and the pliers must be completely opened again
- Chrome vanadium electric steel, forged, multi stage oil-hardened