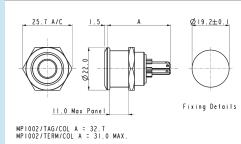

. Mechanical: 750,000 (min) Electrical: 35,000 (min)

Operating Pressure: 12N Rear Nut Fixing Torque: 0.57Nm

Screw Terminal Torque 0.2Nm Max

Materials

Switch assembly: UL94V-0 rated Polyamide (Nylon)

Copper Alloy Terminals: Copper Alloy Switch Body & Button: Stainless Steel Lens and Lens Body: Polycarbonate O ring: Nitrile Internal seal: Silicone Contact Plate: Gold Plated Thread size: 18.97mm x 26TPI