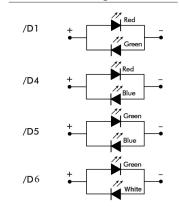

## **Dual Colour LED Configuration**

50mA, 24Vdc Max. Switch Rating:

LEDs (ratings @ 20mA)

Part No. /RD /GN /AM /BI /WH /D1 /D4 /D5 /D6 Colours Red Amber Blue White Red/Green Red/Blue Green/Blue Green/White Green Luminous Intensity 900mcd 2.3V 900mcd 3.6V 2500mcd/5000mcd 2.05V/3.6V 2000mcd/850mcd 2.0V/3.6V 4000mcd/2000mcd 3.6V/3.6V 178mcd/450mcd 3.4V/3.2V 900mcd 2500mcd 1500mcd Forward Voltage 3.5V 3.5V 1.85V Forward Current 20mA 20mA 20mA 20mA 20mA 20mA 20mA Moulding Colour Red Green Ambei Blue White Black Black Black Black