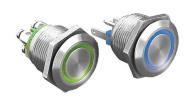

# Stainless Steel Illuminated Vandal Resistant

## Front Panel Mounting

MPI002- front panel seal to IP66

- Ring illumination
- 22mm diameter
- Ô Single pole push to make
- 0 50mA, 24Vdc contact rating
- Red, Green, Amber, Blue, White or dual colour illumination
- $\Diamond$ Bright daylight LEDs
- 0 Independent LED terminals
- Front panel seal to IP66
- $\Diamond$ Integral supply resistors
- TVS protection

### **Specifications** MPI002/Termination/Colour/Voltage

Ring Illumination style:

/28 (2.8mm tabs), Terminations:

/TERM or /TE (screw terminals)

Switching: Single pole, push to make, tactile (momentary action)