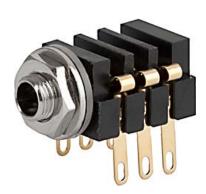

Daten & Signal, Socket, 3.5 mm, 3-pole, solder terminal, shielded

### **Description**

- Solder terminal: Screw-on mounting, from rear-side
- Data and Signal transfer
- Data and Signal Connectors 3-pole, shielded, straight
- Reinforced gold plating for increased insertions