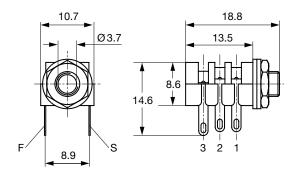

### **Dimensions**

| Allowable Operation Temp. | -20 °C to 70 °C            |
|---------------------------|----------------------------|
| Terminal                  | solder terminal            |
| Mounting                  | Screw-on mounting          |
|                           | wall thickness max. 2.0 mm |
| Housing                   | screened                   |
| Style                     | straight                   |
| Lifetime                  | 10000 Insertions           |