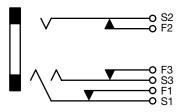

ctors, e-Shop, SCHURTER-Stock-Check, Distributor-Stock-Check

### **Technical Data**

| 3.5 mm               |
|----------------------|
| 3-pole               |
| 1 A / 12 VDC         |
| 1 A / 12 VAC         |
| 500 VDC              |
| > 10000 MΩ @ 500 VDC |
|                      |

| Allowable Operation Temp. | -20 °C to 70 °C            |
|---------------------------|----------------------------|
| Terminal                  | solder terminal            |
| Mounting                  | Screw-on mounting          |
|                           | wall thickness max. 2.0 mm |
| Housing                   | screened                   |
| Style                     | straight                   |
| Lifetime                  | 10000 Insertions           |

### **Dimensions**





# **Diagrams**



#### **All Variants**

| Product group                    | Diameter [mm] | Number of Poles | Terminal        | Order Number |  |
|----------------------------------|---------------|-----------------|-----------------|--------------|--|
| Data and Signal Plug/<br>Sockets | 3.5           | 3-pole          | solder terminal | 4802.2300    |  |

Most Popular.

Availability for all products can be searched real-time:http://www.schurter.com/en/Stock-Check/Stock-Check-SCHURTER

Packaging unit 100 Pcs

# **Mating Inlets/Plugs**

#### Category / Description



Data and Signal Plug/Socket Overview complete

4802, Plug, solder terminal, screened, 3.5 mm, 3-pole, straight, , UK-Connector4802.13004802, Plug, solder terminal, insulated, 3.5 mm, 3-pole, straight, , UK-Connector4802.1310

Data and Sign