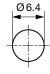

EACH, Mating Connectors, e-Shop, SCHURTER-Stock-Check, Distributor-Stock-Check

### **Technical Data**

| 3.5 mm               |
|----------------------|
| 3-pole               |
| 1 A / 12 VDC         |
| 1 A / 12 VAC         |
| 500 VDC              |
| > 10000 MΩ @ 500 VDC |
|                      |

| Allowable Operation Temp. | -20 °C to 70 °C            |
|---------------------------|----------------------------|
| Terminal                  | solder terminal            |
| Mounting                  | Screw-on mounting          |
|                           | wall thickness max. 2.0 mm |
| Housing                   | screened                   |
| Style                     | straight                   |
| Lifetime                  | 10000 Insertions           |

### **Dimensions**





# **Diagrams**



#### **All Variants**

| Product group                    | Diameter [mm] | Number of Poles | Terminal        | Order Number |  |
|----------------------------------|---------------|-----------------|-----------------|--------------|--|
| Data and Signal Plug/<br>Sockets | 3.5           | 3-pole          | solder terminal | 4802.2300    |  |

Most Popular.

Availability for all products can be searched real-time:http://www.schurter.com/en/Stock-Check/Stock-Check-SCHURTER

Packaging unit 100 Pcs

# **Mating Inlets/Plugs**

#### Category / Description



Data and Signal Plug/Socket Overview complete

4802, Plug, solder terminal, screened, 3.5 mm, 3-pole, straight, , UK-Connector4802.13004802, Plug, solder terminal, insulated, 3.5 mm, 3-pole, straight, , UK-Connector4802.1