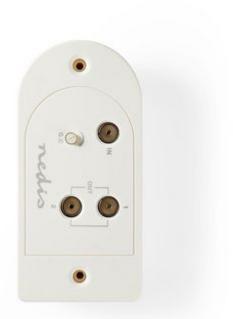

# CATV Amplifier | Gain: 25 dB | 40-862 MHz | Number of outputs: 2 | Gain control | White

## **General information**

This CATV amplifier with gain control offers two outputs. It provides ultra-clear TV signals, with a gain of 25 dB, when connected to your television set up.

#### **Features**

- Ultra-clear TV reception and more reliable TV quality
- Gain control allows you to match the amplifier input to the source output
- Plug and play the IEC connector makes installation simple

| Specifications                    |                        |  |
|-----------------------------------|------------------------|--|
| Colour:                           | White                  |  |
| Impedance:                        | 75 Ohm                 |  |
| Power source type:                | Mains Powered          |  |
| Power plug:                       | Type C (CEE 7/16)      |  |
| Number of outputs:                | 2                      |  |
| Input voltage:                    | 12 VDC                 |  |
| Power adapter cable length:       | 1.00 m                 |  |
| Material:                         | ABS / Metal            |  |
| CATV accessory type:              | CATV Amplifier         |  |
| Gain:                             | 25 dB                  |  |
| Number of inputs:                 | 1                      |  |
| Device power input connection(s): | DC 2.1 x 5.5 x 10.0 mm |  |
| Input current:                    | 250 mA                 |  |
| Gain control:                     | 0-18 dB                |  |
| Height:                           | 67.6 mm                |  |
| Frequency range:                  | 40-862 MHz             |  |
| Depth:                            | 35.1 mm                |  |
| Width:                            | 141.0 mm               |  |
| Noise figure:                     | 6 dB                   |  |
| Output level:                     | 100 dBuV               |  |
| Connector type:                   | IEC (Coax)             |  |