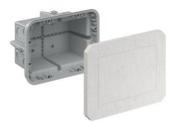

## **Universal installation housing**

## **Universal installation housing**

- · suitable for installation in horizontal or vertical formwork and in masonry
- · two-part, consisting of a housing and a mineral fibreboard cover
- · Optional accessory: Set of Prefix® wing brackets

Universal installation housing for the installation of almost all device types and shapes in concrete walls and ceilings. The housing system consists of nine different installation housings and an extensive range of accessories.