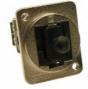

This range of dust covers are designed to fit **CLIFF** Feedthrough connectors. There are Dedicated covers for RJ45, USB2/3-A, USB2-B, USB3-B, USB-C and HDMI. They simply push into the front of the connector to reduce ingress of dust and dirt. There is a small hole in the front to allow covers to be tied together if necessary. We also supply separate lanyards. Total of 6 models.

viable quantity.

Part No.
CP30291 - DUST COVER FOR RJ45

Part No.
CP30292 - DUST COVER FOR USB2/3-A

Part No.
CP30293 - DUST COVER FOR USB2-B

Part No.
CP30294 - DUST COVER FOR HDMI

Part No.
CP30295 - DUST COVER FOR USB-C