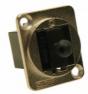

This range of dust covers are designed to fit **CLIFF** Feedthrough connectors. There are Dedicated covers for RJ45, USB2/3-A, USB2-B, USB3-B, USB-C and HDMI. They simply push into the front of the connector to reduce ingress of dust and dirt. There is a small hole in the front to allow covers to be tied together if necessary. We also supply separate lanyards. Total of 6 models.

viable quantity.

Part No.
CP30291 - DUST COVER FOR RJ45

Part No.
CP30292 - DUST COVER FOR USB2/3-A

Part No.
CP30293 - DUST COVER FOR USB2-B

Part No.
CP30294 - DUST COVER FOR HDMI

Part No.
CP30295 - DUST COVER FOR USB-C