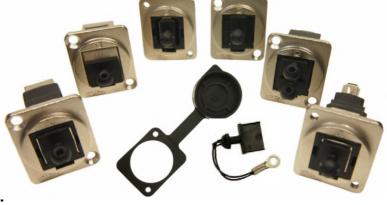

This range of dust covers are designed to fit **CLIFF** Feedthrough connectors. There are Dedicated covers for RJ45, USB2/3-A, USB2-B, USB3-B, USB-C and HDMI. They simply push into the front of the connector to reduce ingress of dust and dirt. There is a small hole in the front to allow covers to be tied together if necessary. We also supply separate lanyards. Total of 6 models.

We also have a Universal dust cover which fits over the front of most feedthrough connectors. (except ST/Fibre). It will also fit our Cliffcon sockets and various XLR connectors (non latching)

Both types fit our plastic and metal feedthroughs. Standard colour is Black. Custom colours subject to

viable quantity.

Part No.
CP30291 - DUST COVER FOR RJ45

Part No.
CP30292 - DUST COVER FOR USB2/3-A

Part No.
CP30293 - DUST COVER FOR USB2-B

Part No.
CP30294 - DUST COVER FOR HDMI

Part No.
CP30295 - DUST COVER FOR USB-C

Part No.

CP30296 - DUST COVER FOR USB3-B

CP30290 - LANYARD FOR DUST COVERS
CP30290X10 - LANYARD (PACK OF 10 PCS)

**CP30285** - Universal Dust cover. Fits most of our feedthrough range except ST and FC fibre.