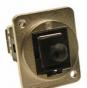

This range of dust covers are designed to fit **CLIFF** Feedthrough connectors. There are Dedicated covers for RJ45, USB2/3-A, USB2-B, USB3-B, USB-C and HDMI. They simply push into the front of the connector to reduce ingress of dust and dirt. There is a small hole in the front to allow covers to be tied together if necessary. We also supply separate lanyards. Total of 6 models.

viable quantity.

Part No.
CP30291 - DUST COVER FOR RJ45

Part No.
CP30292 - DUST COVER FOR USB2/3-A

Part No.
CP30293 - DUST COVER FOR USB2-B

Part No.
CP30294 - DUST COVER FOR HDMI

Part No.
CP30295 - DUST COVER FOR USB-C