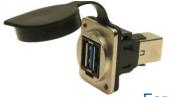

This range of dust covers are designed to fit **CLIFF** Feedthrough connectors. There are Dedicated covers for RJ45, USB2/3-A, USB2-B, USB3-B, USB-C and HDMI. They simply push into the front of the connector to reduce ingress of dust and dirt. There is a small hole in the front to allow covers to be tied together if necessary. We also supply separate lanyards. Total of 6 models.

viable quantity.

Part No.
CP30291 - DUST COVER FOR RJ45

Part No.
CP30292 - DUST COVER FOR USB2/3-A

Part No.
CP30293 - DUST COVER FOR USB2-B

Part No.
CP30294 - DUST COVER FOR HDMI

Part No.
CP30295 - DUST COVER FOR USB-C

Part No.

CP30296 - DUST COVER FOR USB3-B

CP30290 - LANYARD FOR DUST COVERS
CP30290X10 - LANYARD (PACK OF 10 PCS)

**CP30285** - Universal Dust cover. Fits most of our feedthrough range except ST and FC fibre.