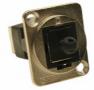

This range of dust covers are designed to fit **CLIFF** Feedthrough connectors. There are Dedicated covers for RJ45, USB2/3-A, USB2-B, USB3-B, USB-C and HDMI. They simply push into the front of the connector to reduce ingress of dust and dirt. There is a small hole in the front to allow covers to be tied together if necessary. We also supply separate lanyards. Total of 6 models.

viable quantity.

Part No.
CP30291 - DUST COVER FOR RJ45

Part No.
CP30292 - DUST COVER FOR USB2/3-A

Part No.
CP30293 - DUST COVER FOR USB2-B

Part No.
CP30294 - DUST COVER FOR HDMI

Part No.
CP30295 - DUST COVER FOR USB-C