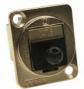

This range of dust covers are designed to fit **CLIFF** Feedthrough connectors. There are Dedicated covers for RJ45, USB2/3-A, USB2-B, USB3-B, USB-C and HDMI. They simply push into the front of the connector to reduce ingress of dust and dirt. There is a small hole in the front to allow covers to be tied together if necessary. We also supply separate lanyards. Total of 6 models.

viable quantity.

Part No.
CP30291 - DUST COVER FOR RJ45

Part No.
CP30292 - DUST COVER FOR USB2/3-A

Part No.
CP30293 - DUST COVER FOR USB2-B

Part No.
CP30294 - DUST COVER FOR HDMI

Part No.
CP30295 - DUST COVER FOR USB-C