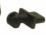

We also have a Universal dust cover which fits over the front of most feedthrough connectors. (except ST/Fibre). It will also fit our Cliffcon sockets and various XLR connectors (non latching)

Both types fit our plastic and metal feedthroughs. Standard colour is Black. Custom colours subject to

Part No.

CP30296 - DUST COVER FOR USB3-B

CP30290 - LANYARD FOR DUST COVERS
CP30290X10 - LANYARD (PACK OF 10 PCS)

**CP30285** - Universal Dust cover. Fits most of our feedthrough range except ST and FC fibre.