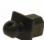

We also have a Universal dust cover which fits over the front of most feedthrough connectors. (except ST/Fibre). It will also fit our Cliffcon sockets and various XLR connectors (non latching)

Both types fit our plastic and metal feedthroughs. Standard colour is Black. Custom colours subject to

Part No.

CP30296 - DUST COVER FOR USB3-B

CP30290 - LANYARD FOR DUST COVERS
CP30290X10 - LANYARD (PACK OF 10 PCS)

**CP30285** - Universal Dust cover. Fits most of our feedthrough range except ST and FC fibre.