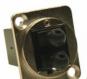

This range of dust covers are designed to fit **CLIFF** Feedthrough connectors. There are Dedicated covers for RJ45, USB2/3-A, USB2-B, USB3-B, USB-C and HDMI. They simply push into the front of the connector to reduce ingress of dust and dirt. There is a small hole in the front to allow covers to be tied together if necessary. We also supply separate lanyards. Total of 6 models.

viable quantity.

Part No.
CP30291 - DUST COVER FOR RJ45

Part No.
CP30292 - DUST COVER FOR USB2/3-A

Part No.
CP30293 - DUST COVER FOR USB2-B

Part No.
CP30294 - DUST COVER FOR HDMI

Part No.
CP30295 - DUST COVER FOR USB-C