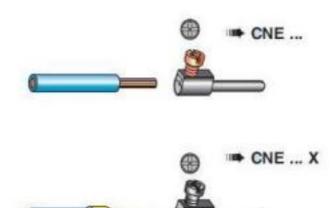

**Notes** 

CNE ... : for non-prepared conductors

- inserts with plate for section conductors:

0.5 - 4 mm2 - AWG 20 - 12

- conductors stripping lenght: 7 mm

- terminal screw torque: 0.5 Nm

CNE ... X : for conductors with bush terminal

- inserts without plate for section conductors:

0.25 - 2.5 mm2 - AWG 24 - 14

- conductors stripping lenght: 7 mm

- terminal screw torque: 0.5 Nm