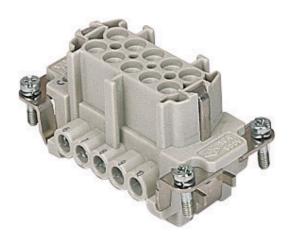

## **Product Sheet**

Part Number: CNEF 10 T

| Family             | inserts                    |
|--------------------|----------------------------|
| Version            | screw terminal connections |
| Series             | CNE                        |
| Product type       | with female contacts       |
| Туре               | with plate                 |
| Model              | female insert              |
| Reference standard | EN 61984 (2001-11)         |
| Contact type       | silver plated              |
| No. of poles       | 10 poles +                 |
| Voltage (V)        | 500V                       |
| Current (A)        | 16A (A.C./D.C.)            |
| Wire section       | 0,5mm² - 4mm²              |
| Awg size           | 20 - 12                    |

The information and the dimensions contained are not binding and may be changed without prior notice.

The drawing's dimensions are in mm.

| IP degree of protection   | IP20 degree of protection without enclosure; IP65, IP66, IP67, IP68 (EN 60529) and IP69K (DIN 40050 - 9) with enclosure |
|---------------------------|-------------------------------------------------------------------------------------------------------------------------|
| Fixing centre distance    | size "57.27"                                                                                                            |
| Impulse withstand voltage | 6kV                                                                                                                     |
| Pollution degree          | 3                                                                                                                       |
| Barcode EAN13             | 8015747032193                                                                                                           |