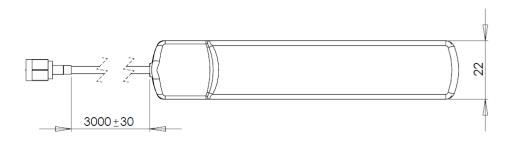

#### 1.2. Connection Specifications

| Connector type: | FME female |
|-----------------|------------|
| Cable:          | RG174      |
| Cable length:   | 250 cm     |

#### 1.3. Mechanical Specifications and Dimensions

| Material:       | ABS                                                     |
|-----------------|---------------------------------------------------------|
| Max Dimensions: | 6.7mm x 116mm x 22mm (H x L x W)                        |
| Weight:         | 55 g 'counted with default connection'                  |
| Color:          | Black (for different colours please ask our sales team) |