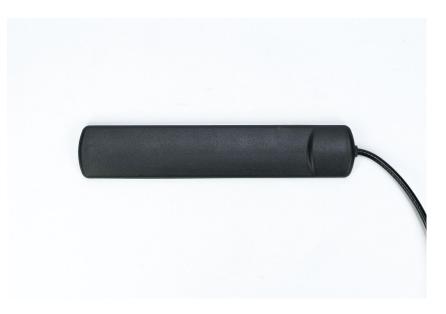

# 2J5004P

| Туре        | Multiband antenna          |
|-------------|----------------------------|
| Frequencies | AMPS (824-894 MHz)         |
|             | GSM (900 MHz)              |
|             | DCS (1800 MHz)             |
|             | PCS (1900 MHz)             |
|             | 3G (UMTS 2.1 GHz)          |
|             | WIFI / BLUETOOTH (2.4 GHz) |
| Mounting    | Glass Mount                |
| 0           | Patch Mount                |
| Revision    | 01                         |
|             |                            |





#### **1. SPECIFICATION**

#### 1.1. Electrical Specifications

| Frequencies           | AMPS (824-894 MHz)         |
|-----------------------|----------------------------|
|                       | GSM (900 MHz)              |
|                       | DCS (1800 MHz)             |
|                       | PCS (1900 MHz)             |
|                       | 3G (UMTS 2.1 GHz)          |
|                       | WIFI / BLUETOOTH (2.4 GHz) |
| Impedance             | 50 Ohms                    |
| Polarization          | Linear                     |
| Gain                  | 0dBi                       |
| VSWR                  | <2:1                       |
| Power handling        | 25W                        |
| Operating temperature | -40°C to +85°C             |

#### 1.2. Connec