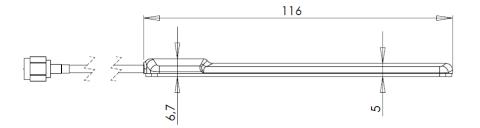

#### 1.3. Mechanical Specifications and Dimensions

| Material:       | ABS                                                     |
|-----------------|---------------------------------------------------------|
| Max Dimensions: | 6.7mm x 116mm x 22mm (H x L x W)                        |
| Weight:         | 55 g 'counted with default connection'                  |
| Color:          | Black (for different colours please ask our sales team) |