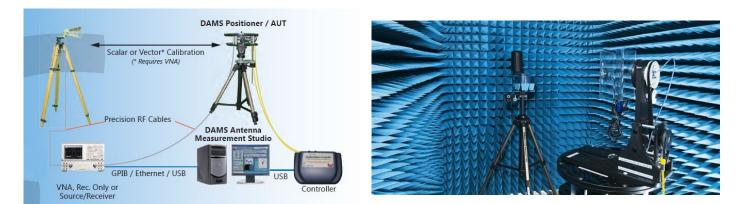

fications and Dimensions

| Material:       | ABS                                                     |
|-----------------|---------------------------------------------------------|
| Max Dimensions: | 6.7mm x 116mm x 22mm (H x L x W)                        |
| Weight:         | 55 g 'counted with default connection'                  |
| Color:          | Black (for different colours please ask our sales team) |







#### 2. MEASUREMENT

#### 2.1. Set for Measurements

| Connection:  | Used default cable length and connection. |
|--------------|-------------------------------------------|
| Temperature: | 25 °C                                     |
| Input power: | 0 dBm                                     |

DAMS positioner with AUT and reference antenna are placed in anechoic chamber



#### 2.2. Electrical Characteristics

• Tested with 2.5m cable length and placed on glass



### **3. PLACEMENT RECOMMENDATIONS**

- Clean flat surfaces
- Tuned for working on glass
- Don't cover with any materials



## 4. IMAGES