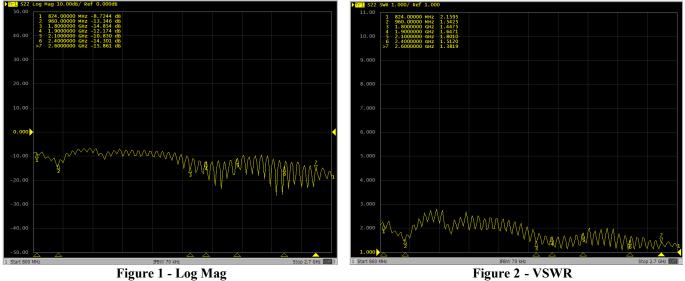

#### 2. MEASUREMENT

#### 2.1. Set for Measurements

| Connection:  | Used default cable length and connection. |
|--------------|-------------------------------------------|
| Temperature: | 25 °C                                     |
| Input power: | 0 dBm                                     |

DAMS positioner with AUT and reference antenna are placed in anechoic chamber

#### 2.2. Electrical Characteristics

• Tested with 2.5m cable length and placed on glass