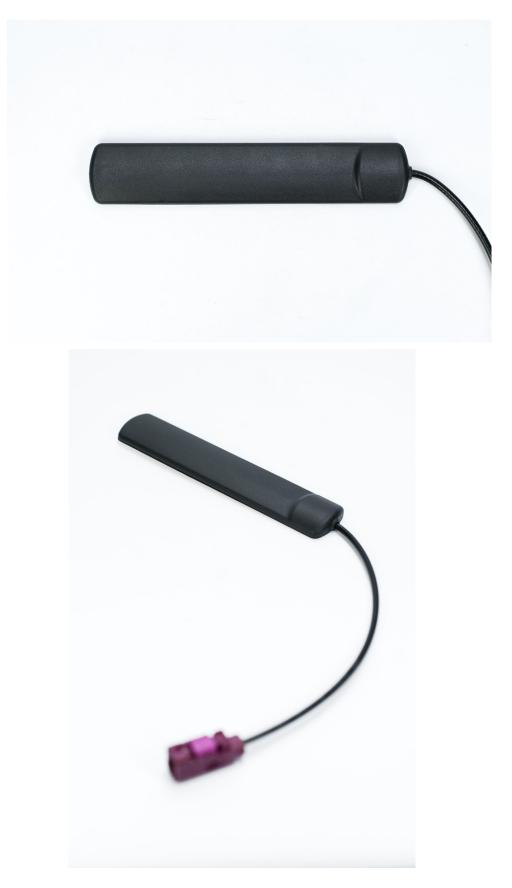

|
| Weight:         | 55 g 'counted with default connection'                  |
| Color:          | Black (for different colours please ask our sales team) |







#### 2. MEASUREMENT

#### 2.1. Set for Measurements

| Connection:  | Used default cable length and connection. |
|--------------|-------------------------------------------|
| Temperature: | 25 °C                                     |
| Input power: | 0 dBm                                     |

DAMS positioner with AUT and reference antenna are placed in anechoic chamber



#### 2.2. Electrical Characteristics

• Tested with 2.5m cable length and placed on glass



### **3. PLACEMENT RECOMMENDATIONS**

- Clean flat surfaces
- Tuned for working on glass
- Don't cover with any materials



## 4. IMAGES