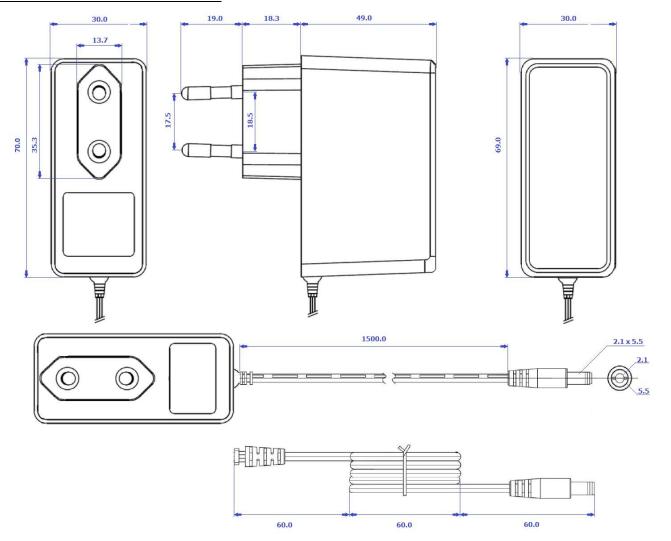

| OTHERS     |                                                         |
|------------|---------------------------------------------------------|
| Dimensions | $70x \ 30.0 \ x \ 64.5 \text{mm} \ (L \ x \ W \ x \ H)$ |
| Weight     | 152g                                                    |

## **MECHANICAL SPECIFICATION**