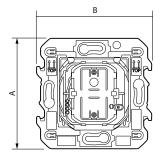

#### Colours code:

- □ White
- Sand
- Black

3. DIMENSIONS (mm)

C

| A  | В  | С  | D  |
|----|----|----|----|
| 45 | 45 | 33 | 10 |