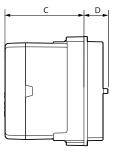

#### Colours code:

- □ White
- Sand
- Black

3. DIMENSIONS (mm)

C

| A  | В  | С  | D  |
|----|----|----|----|
| 45 | 45 | 33 | 10 |