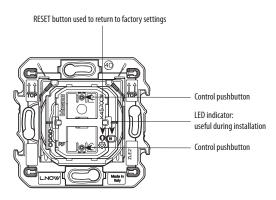

## 2. RANGE

| Designation                                                                                                                                                                                                                                              | Cat. Nos. | Related<br>Cover code            |
|----------------------------------------------------------------------------------------------------------------------------------------------------------------------------------------------------------------------------------------------------------|-----------|----------------------------------|
| Flush mounting Gateway 2 modules,<br>equiped with RESET button (hidden) used<br>to return to factory setting.                                                                                                                                            | K4500C    | □ KW30M2<br>■ KM30M2<br>■ KG30M2 |
| Additional wireless general control.<br>Supplied complete with battery.<br>Equipped with an LED indicator (configura-<br>tion) and a RESET button (hidden) used to<br>return to factory settings.<br>Repositionable self-adhesive fixings sup-<br>plied. |           | □ KW40M2<br>■ KM40M2<br>■ KG40M2 |

## 4. OPERATION

The starter pack is pre-paired at the factory. Never perform a factory RESET on the Gateway and the wireless

general control at the same time, as this may render them unusable.