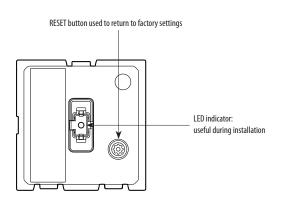

## 2. RANGE

| Designation                                                                                                                                                                                                                                              | Cat. Nos. | Related<br>Cover code            |
|----------------------------------------------------------------------------------------------------------------------------------------------------------------------------------------------------------------------------------------------------------|-----------|----------------------------------|
| Flush mounting Gateway 2 modules,<br>equiped with RESET button (hidden) used<br>to return to factory setting.                                                                                                                                            | K4500C    | □ KW30M2<br>■ KM30M2<br>■ KG30M2 |
| Additional wireless general control.<br>Supplied complete with battery.<br>Equipped with an LED indicator (configura-<br>tion) and a RESET button (hidden) used to<br>return to factory settings.<br>Repositionable self-adhesive fixings sup-<br>plied. |           | □ KW40M2<br>■ KM40M2<br>■ KG40M2 |

## 4. OPERATION

The starter pack is pre-paired at the factory. Never perform a factory RESET on the Gateway and the wireless

general control at the same time, as this may render them unusable.