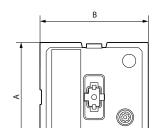

#### Colours code:

- □ White
- Sand
- Black

3. DIMENSIONS (mm)

C

| A  | В  | С  | D  |
|----|----|----|----|
| 45 | 45 | 33 | 10 |