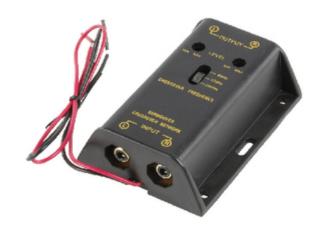

## **General information**

Get the lowest bass out of your subwoofer with this crossover. By placing it between the line output of your car radio and the line input of your booster only the lower frequencies will be passed to the subwoofer. Including adjustable cutoff frequency, adjustable output level and built-in noise reduction.

## **Specifications**

Type: RCA