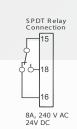

### **Features**

- · Compact 17.5mm wide DIN rail mountable
- 3 digit LCD for easy programming and run time indication
- Tamper proof with key lock feature
- · Wide timing range: 0.1s 999Hr
- Multi-function: 8 (7954) or 18 (7957) selectable operating modes
- Universal Voltage: 24 240VAC/VDC
- · Option to select up/down timing
- · CE, UL & cUL approved
- 8 AMP Form C (SPDT) Relay outputs

## Specifications:

- Input voltage range
- Relay Capability
- Temp range
- Time ranges