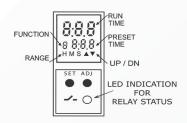

## **Programmable DIN Rail Time Relay**

Trumeter's new range of digital time relays offer 8 or 18 operating modes, easily configured on the 3 digit LCD display: a wide range of 0.1s - 999Hr to suit all applications; a clear indication of the relay status via the front panel LED; can accept a wide range of operating voltages for most installations. The keylock feature means settings cannot be tampered with, for 100% reliable operation.

## Programmable:

- · Preset Time: The Timer Duration selected by the user
- Run Time: In Down counting ▼ mode it indicates the time remaining, while in Up counting ▲ mode indicates the elapsed time.
- Default Mode: Down counting
- Up/Down ▼▲ blinks during the Timer Duration (T)