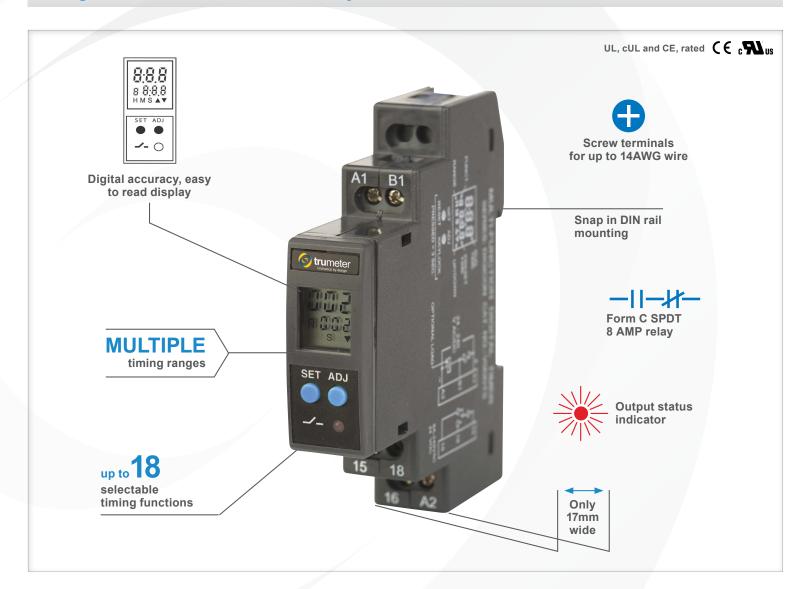

## **Programmable DIN Rail Time Relay**

Trumeter's new range of digital time relays offer 8 or 18 operating modes, easily configured on the 3 digit LCD display: a wide range of 0.1s - 999Hr to suit all applications; a clear indication of the relay status via the front panel LED; can accept a wide range of operating voltages for most installations. The keylock feature means settings cannot be tampered with, for 100% reliable operation.

### **Features**

- · Compact 17.5mm wide DIN rail mountable
- 3 digit LCD for easy programming and run time indication
- Tamper proof with key lock feature
- · Wide timing range: 0.1s 999Hr
- Multi-function: 8 (7954) or 18 (7957) selectable operating modes
- Universal Voltage: 24 240VAC/VDC
- · Option to select up/down timing
- · CE, UL & cUL approved
- 8 AMP Form C (SPDT) Relay outputs

## Programmable:

- · Preset Time: The Timer Duration selected by the user
- Run Time: In Down counting ▼ mode it indicates the time remaining, while in Up counting ▲ mode indicates the elapsed time.
- Default Mode: Down counting
- Up/Down ▼▲ blinks during the Timer Duration (T)