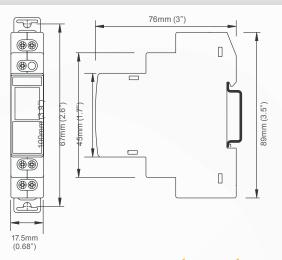

### **Features**

- · Compact 17.5mm wide DIN rail mountable
- 3 digit LCD for easy programming and run time indication
- Tamper proof with key lock feature
- · Wide timing range: 0.1s 999Hr
- Multi-function: 8 (7954) or 18 (7957) selectable operating modes
- Universal Voltage: 24 240VAC/VDC
- · Option to select up/down timing
- · CE, UL & cUL approved
- 8 AMP Form C (SPDT) Relay outputs