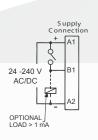

## Specifications:

- Input voltage range
- Relay Capability
- Temp range
- Time ranges