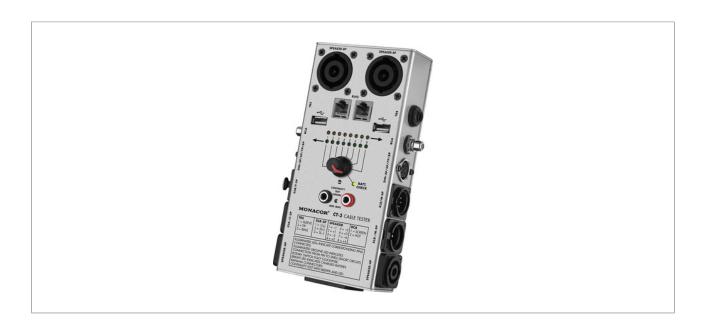

### **Cable tester**

For cables with the following connectors:

- XLR (3 poles)
- XLR (5 poles)
- 6.3 mm
- RCA
- DIN (up to 8 poles)
- Banana plug
- Speaker (2 poles, 4 poles, 8 poles)
- USB Type-A
- RJ45
- LED fault indication, can be set for each contact via selector switch
- Audible and visible continuity test via supplied test leads
- Battery status LED
- Robust metal housing
- Power supply via 9 V battery (not supplied)

• Dimensions: 112 x 60 x 190 mm

• Weight: 800 g

## **TECHNICAL SPECIFICATIONS**

CT-3

Description cable tester

Type with LED fault indication

Colour silver Material metal

Power supply 9 V battery

Admiss. ambient temp. 0-40  $^{\circ}\text{C}$ 

Dimensions 112 x 60 x 190 mm

Weight 800 g

XLR (3 poles), XLR (5 poles), 6.3 mm, RCA, DIN (up to 8

Connections poles), banana plug, Speaker (2 poles, 4 poles, 8 poles),

USB Type-A, RJ45

Packing unit 1