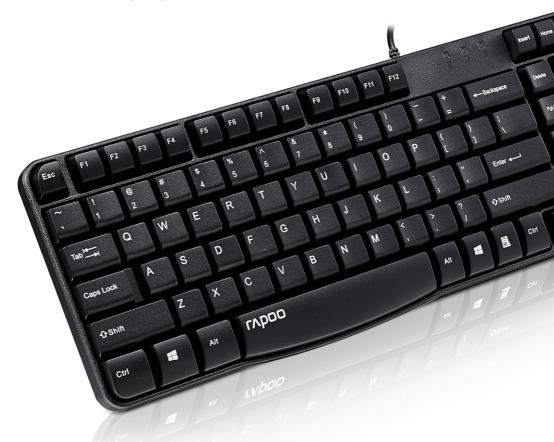

# N2400

The N2400 is the ideal entry-level keyboard: Quality components and fantastic build quality at a fair price. Thanks to its smart choice of materials this keyboard is protected against splash damage, so you can enjoy a refreshing beverage relatively risk-free while

you work. The sealed membrane protects the internal circuits from oxidization damage, increasing the keyboard's life. The keyboard is also incredibly easy to use: No drivers, installation or setup needed. Just plug it in and you're good to go.