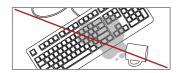

#### Spill-resistant design

Drinks allowed on your desktop: The clever design and the choice of materials protect the keyboard against splash damage.