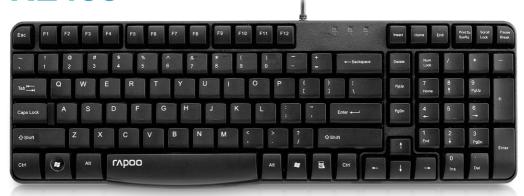

### Specifications

104 keys Spill resistant keyboard design 1.5 m USB cable

#### **Package Contents**

Keyboard

#### System Requirements

Windows® XP/Vista/7, Windows® 8, USB port

#### **Dimensions & Weight**

Dimensions: 392 x 129,5 x 29 mm

Weight: 429,5 g