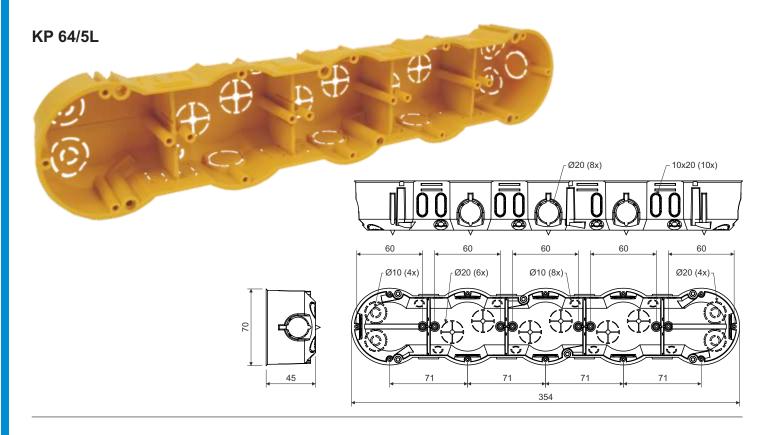

## junction box

product description:

designed for distribution system with voltage 400 V and with maximum current 16 A for modern installations in combined frames (spacing 71 mm) significant rigidity makes device installation easier

tips for marking hole centres for installation holes in the double wall mounting screws are fitted with a triple thread for quick installation when mounting, it is not necessary to countersink the plasterboard edge possibility to insert screwless terminals

material: PVC (Pb Free)

color: yellow self-snuffing: yes, within 30 s temperature resistance: -5 - +60 °C flaming loop test: 850 °C fire class for underlying material: A1-F weight: 180 g certification: EN 60 670-1