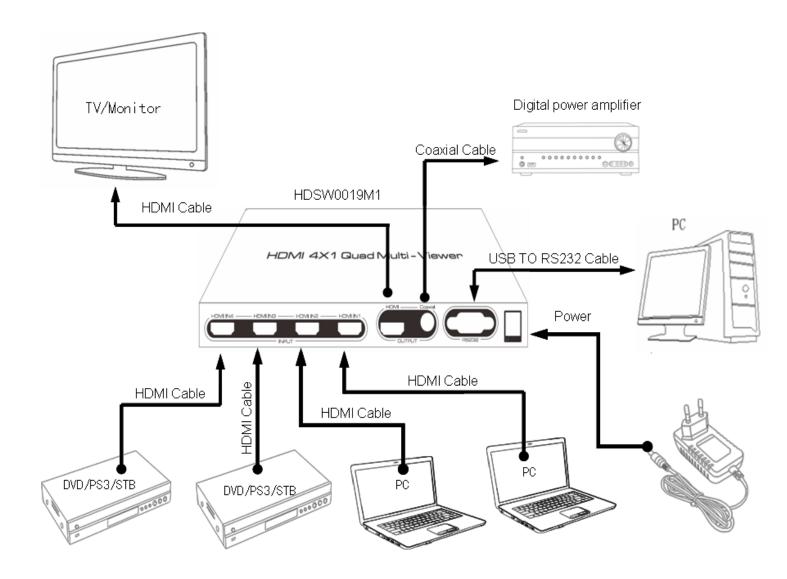

## Hdmi 4x1 Quad Multi-viewer With Seamless Switcher

is one high-performance 4x1 Quad Multi-Viewer with seamless switcher, which can let four HDMI inputs to show at one HD Display simultaneously and support multi type of video splitter effect. It can switch seamless four HDMI inputs to one HD Display. The device can be controlled by front panel button, IR Remote and RS232. It can be used for the situation like Large AV Project, Conference Meeting Room and others.

#### **Features:**

- Four HDMI input signals switched to one single HDMI sink devices
- Support Four HDMI Input to one Quad Multi-Viewer
- Support Four HDMI Input Switch Seamless
- HDMI input resolution highest support: 1080P @60Hz resolution
- HDMI output resolution:720P/ 60Hz. 1080P/ 60Hz;
- Support SPDIF Coaxial digital audio format: Dolby digital (AC3), DTS and LPCM2.0
- Support IR Remote Control and Push Button at device control.
- Support RS232 Control and the device can do software upgrade by the PC.
- ·LED indication: when source or sink is working, LED related will go bright.
- •Led Status Light allows the user to know the working status easily.
- No loss of quality
- Installs in minutes
- Need DC12V/1.5A power supply

# **Connecting Drawing:**