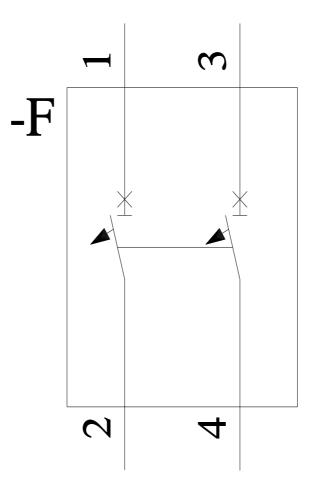

| <ul> <li>minimum</li> <li>maximum</li> <li>connectable conducts</li> <li>core end processing</li> <li>minimum</li> <li>maximum</li> </ul>                                                                                                                                                                               | or cross-section stranded<br>or cross-section finely stra<br>a screw-type terminals                                                                                                                                                                                                                     | anded with<br>0.<br>25<br>0.<br>25<br>2.<br>3<br>3<br>90<br>36<br>76                                                                                                                                             | 5 mm²<br>75 mm²<br>5 mm²<br>5 mm²<br>5 N·m<br>N·m<br>0 mm<br>6 mm<br>6 mm<br>0 mm                                          |                |                              |  |
|-------------------------------------------------------------------------------------------------------------------------------------------------------------------------------------------------------------------------------------------------------------------------------------------------------------------------|---------------------------------------------------------------------------------------------------------------------------------------------------------------------------------------------------------------------------------------------------------------------------------------------------------|------------------------------------------------------------------------------------------------------------------------------------------------------------------------------------------------------------------|----------------------------------------------------------------------------------------------------------------------------|----------------|------------------------------|--|
| net weight                                                                                                                                                                                                                                                                                                              |                                                                                                                                                                                                                                                                                                         | 23                                                                                                                                                                                                               | 235 g                                                                                                                      |                |                              |  |
| Environmental condit                                                                                                                                                                                                                                                                                                    | tions                                                                                                                                                                                                                                                                                                   |                                                                                                                                                                                                                  |                                                                                                                            |                |                              |  |
| ambient temperature<br>• minimum<br>• maximum<br>ambient temperature<br>• minimum<br>• maximum                                                                                                                                                                                                                          |                                                                                                                                                                                                                                                                                                         | 45<br>-4                                                                                                                                                                                                         | 5 °C<br>5 °C<br>0 °C<br>5 °C                                                                                               |                |                              |  |
| General Product Ap                                                                                                                                                                                                                                                                                                      | oproval                                                                                                                                                                                                                                                                                                 |                                                                                                                                                                                                                  |                                                                                                                            |                | Declaration of<br>Conformity |  |
| CEBEC                                                                                                                                                                                                                                                                                                                   | <u>Confirmation</u>                                                                                                                                                                                                                                                                                     | VDE                                                                                                                                                                                                              | <u>TSE</u>                                                                                                                 | EAC            | UK<br>CA                     |  |
| Declaration of<br>Conformity                                                                                                                                                                                                                                                                                            | other                                                                                                                                                                                                                                                                                                   |                                                                                                                                                                                                                  | Environment                                                                                                                |                |                              |  |
| CE<br>EG-Konf.                                                                                                                                                                                                                                                                                                          | <u>Miscellaneous</u>                                                                                                                                                                                                                                                                                    | <u>Confirmation</u>                                                                                                                                                                                              | Environmental Con-<br>firmations                                                                                           |                |                              |  |
|                                                                                                                                                                                                                                                                                                                         |                                                                                                                                                                                                                                                                                                         |                                                                                                                                                                                                                  |                                                                                                                            |                |                              |  |
| Further information                                                                                                                                                                                                                                                                                                     |                                                                                                                                                                                                                                                                                                         |                                                                                                                                                                                                                  |                                                                                                                            |                |                              |  |
| https://press.siemens<br>Siemens is working<br>Please contact your I<br>products to an EAC r<br>Information on the p<br>https://support.indust<br>Information- and Do<br>http://www.siemens.c<br>Industry Mall (Onlin<br>https://mall.industry.s<br>Service&Support (M<br>https://support.indust<br>Image database (pro | elevant market (other tha<br>backaging<br>ry.siemens.com/cs/ww/er<br>wnloadcenter (Catalogs<br>com/lowvoltage/catalogs<br>e ordering system)<br>iemens.com/mall/en/en/C<br>lanuals, Certificates, Ch<br>ry.siemens.com/cs/ww/er<br>bduct images, 2D dimen<br>n.siemens.com/bilddb/cat<br>tor<br>com/cax | ase/siemens-wind-<br>urrent EAC certifi<br>e status of validity<br>n the sanctioned E<br>n/view/109813875<br>s, Brochures,)<br>Catalog/product?ml<br>paracteristics, FAC<br>n/ps/5SL6204-7<br>asion drawings, 31 | cates.<br>of the EAC certification if you<br>AEU member states Russia<br>b=5SL6204-7<br>Qs,)<br>D models, device circuit c | a or Belarus). | offer to supply these        |  |