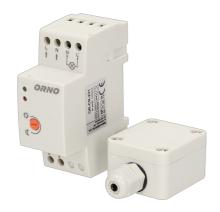

## DIN twilight sensor with external probe, IP65

Twillight sensor with hermetic probe in the outside box (connected through a choke cable length max. 15m) For indoor and outdoor usage Collaborates with LED lighting Regulation: the sensitivity of the light intensity (LUX) Small size and easy installation on a DIN rail Light-sensitive sensor is located in a special, small tin.

Protection rating - IP:

Adjustable daylight sensor (LUX):

Installation: a DIN rail

Type of sensor:

twilight

## General information

| Max. load of the LED light source:           | 750 W            |
|----------------------------------------------|------------------|
| Max. load:                                   | 3000 W           |
| Protection rating - IP:                      | 20 / 65          |
| Dimensions of the sensor - width (mm):       | 35 mm            |
| Adjustable daylight sensor (LUX):            | yes              |
| Daylight sensor adjustment range (LUX):      | <2—100lux        |
| Dimensions of the sensor - height (mm):      | 66 mm            |
| Dimensions of the sensor - depth (mm):       | 90 mm            |
| Adjustment of motion detection range (SENS): | no               |
| Installation:                                | a DIN rail       |
| Adjustable time setting (TIME):              | no               |
| Detection range:                             | not applicable m |
| Detection angle:                             | not applicable   |
| Type of sensor:                              | twilight         |
| Colour:                                      | white            |