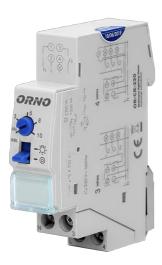

## **PRODUCT CARD**

PRODUCT CODE: OR-CR-230 EAN CODE: 5901752483545

## Staircase lighting timer

The timer is used to keep ON the lighting in corridors, staircases, passageways office buildings and hotels or other facilities for a specified period, after which the lights will be turned OFF automatically. Adjustable working time: 30 sec.-20 min. Two modes of operation - continuous or temporary. 3 or 4-wire installation 1-modular housing installation on standard DIN rail Collaborates with LED lighting.