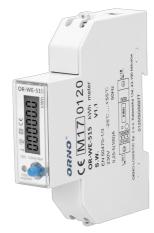

## **PRODUCT CARD**

PRODUCT CODE: OR-WE-515 EAN: 5902560322392

## 1-phase multi-tariff energy meter wtih RS-485, 100A MID, 1 module, DIN TH-35mm

Device for making indications in kWh with the possibility of remote reading registers of indicators, via a wired network of RS-485 standard. A special electronic circuit, by the flow of current and applied voltage generates puises in proportion to the energy consumed. Phase energy consumption is signaled by a flashing LED. The number of puises is converted into energy input and its value is indicated on the LCD display (5+1). A independent tariffs (user can set different times via RS485 port). RS-485 port is used for remote reading of electricity. MID Certificate 0120/SGS0277.