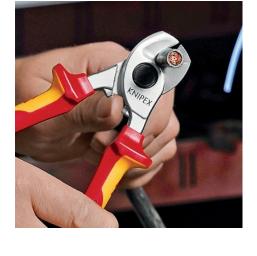

## **Cable Shears**

With opening spring

IEC 60900 DIN EN 60900

**☆1000V /////** 

- For cutting copper and aluminium single conductors as well as multiple stranded cables
- Clean and smooth cut without crushing and deformation
- Not suitable for steel wire and hard drawn copper conductors
- Precision-ground, hardened blades
- Easy cutting with one-hand operation
- With guard
- Adjustable bolted joint, self-retaining screw
- Internal opening spring, protected and captive High-grade special tool steel, forged, oil-hardened

## **KNIPEX** Quality – Made in Germany

Cut performed with a Cable Shear: easy, clean cut without any deformation of the cable

 $95\ 26\ 165$ : Catch locks shears to the opening spring inside