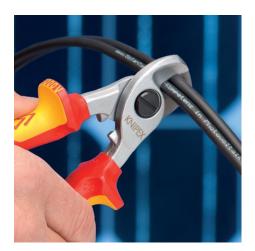

## **Cable Shears**

With opening spring

IEC 60900 DIN EN 60900

**☆1000V /////** 

- For cutting copper and aluminium single conductors as well as multiple stranded cables
- Clean and smooth cut without crushing and deformation
- Not suitable for steel wire and hard drawn copper conductors
- Precision-ground, hardened blades
- Easy cutting with one-hand operation
- With guard
- Adjustable bolted joint, self-retaining screw
- Internal opening spring, protected and captive High-grade special tool steel, forged, oil-hardened

## **KNIPEX** Quality – Made in Germany

Cut performed with a Cable Shear: easy, clean cut without any deformation of the cable

 $95\ 26\ 165$ : Catch locks shears to the opening spring inside