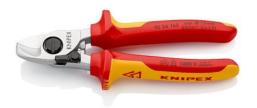

## **Cable Shears**

With opening spring

IEC 60900 DIN EN 60900

**☆1000V /////** 

- For cutting copper and aluminium single conductors as well as multiple stranded cables
- Clean and smooth cut without crushing and deformation
- Not suitable for steel wire and hard drawn copper conductors
- Precision-ground, hardened blades
- Easy cutting with one-hand operation
- With guard
- Adjustable bolted joint, self-retaining screw
- Internal opening spring, protected and captive High-grade special tool steel, forged, oil-hardened

| General     |                                                  |
|-------------|--------------------------------------------------|
| Article No. | 95 26 165                                        |
| EAN         | 4003773069980                                    |
| Shears      | chrome-plated                                    |
| Handles     | insulated with multi-component grips, VDE-tested |
| Weight      | 275 g                                            |
| Dimensions  | 165 x 63 x 26 mm                                 |
| Standard    | DIN EN 60900 IEC 60900                           |
| Reach       | no                                               |
| RohS        | no                                               |