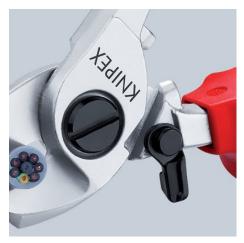

## **KNIPEX** Quality – Made in Germany

Cut performed with a Cable Shear: easy, clean cut without any deformation of the cable

 $95\ 26\ 165$ : Catch locks shears to the opening spring inside