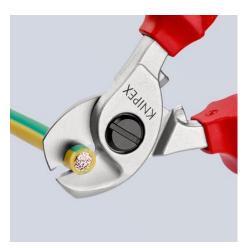

## **KNIPEX** Quality – Made in Germany

Cut performed with a Cable Shear: easy, clean cut without any deformation of the cable

 $95\ 26\ 165$ : Catch locks shears to the opening spring inside