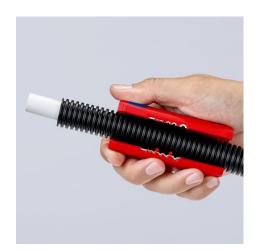

#### Fast and safe cutting of corrugated plastic pipes

- For the reliable and fast cutting of many plastic corrugated pipes with the universal capacity range from Ø 13 to 32 mm
- For corrugated plastic pipes with ridge widths of up to 2.7 mm
- No damage to the internal cables or pipes
- Separate even softer, flexible plastic corrugated pipes: Apply little
  pressure on the TwistCut® when cutting to avoid the corrugated pipe
  to be deformed
- $\bullet$  With stripping blades for cross-sections 0.2 / 0.3 / 0.8 / 1.5 / 2.5 / 4.0  $\text{mm}^2$
- Location ridges (patent pending) on the 1.5 and 2.5 mm² wire stripping blades for the fast insertion of cable
- Internal length scale for consistent stripping of cable, legible for both right and left handed users
- Simple insertion, reliable and easy cutting without waste
- Precise cut without damage thanks to unique arrangement of the cutters with side guide
- · Good accessibility thanks to slim design
- Made of glass fibre reinforced multi-component plastic with soft gripping zone

| Technical details                               |              |
|-------------------------------------------------|--------------|
| Cutting capacities (diameter)                   | Ø 13 – 32 mm |
| Wire stripping value for conductors and strands | 0.2 – 4 mm²  |