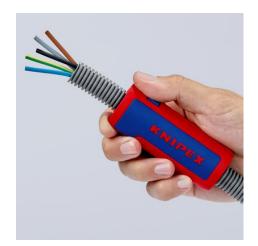

#### Fast and safe cutting of corrugated plastic pipes

- For the reliable and fast cutting of many plastic corrugated pipes with the universal capacity range from Ø 13 to 32 mm
- For corrugated plastic pipes with ridge widths of up to 2.7 mm
- No damage to the internal cables or pipes
- Separate even softer, flexible plastic corrugated pipes: Apply little
  pressure on the TwistCut® when cutting to avoid the corrugated pipe
  to be deformed
- $\bullet$  With stripping blades for cross-sections 0.2 / 0.3 / 0.8 / 1.5 / 2.5 / 4.0  $\text{mm}^2$
- Location ridges (patent pending) on the 1.5 and 2.5 mm² wire stripping blades for the fast insertion of cable
- Internal length scale for consistent stripping of cable, legible for both right and left handed users
- Simple insertion, reliable and easy cutting without waste
- Precise cut without damage thanks to unique arrangement of the cutters with side guide
- · Good accessibility thanks to slim design
- Made of glass fibre reinforced multi-component plastic with soft gripping zone