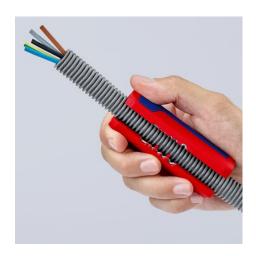

### KNIPEX TwistCut®

Corrugated Pipe Cutter

WW

#### Fast and safe cutting of corrugated plastic pipes

- For the reliable and fast cutting of many plastic corrugated pipes with the universal capacity range from Ø 13 to 32 mm
- For corrugated plastic pipes with ridge widths of up to 2.7 mm
- No damage to the internal cables or pipes
- Separate even softer, flexible plastic corrugated pipes: Apply little
  pressure on the TwistCut® when cutting to avoid the corrugated pipe
  to be deformed
- $\bullet$  With stripping blades for cross-sections 0.2 / 0.3 / 0.8 / 1.5 / 2.5 / 4.0  $\text{mm}^2$
- Location ridges (patent pending) on the 1.5 and 2.5 mm² wire stripping blades for the fast insertion of cable
- Internal length scale for consistent stripping of cable, legible for both right and left handed users
- Simple insertion, reliable and easy cutting without waste
- Precise cut without damage thanks to unique arrangement of the cutters with side guide
- · Good accessibility thanks to slim design
- Made of glass fibre reinforced multi-component plastic with soft gripping zone