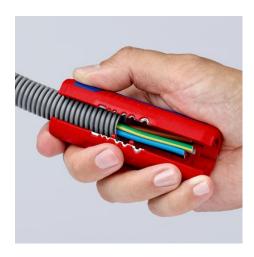

# **KNIPEX** Quality – Made in Germany

90 22 02 SB: Practical locator simplifies the insertion of single conductors for stripping

90 22 02 SB: Injection moulded length scale for consistent stripping to a uniform length, legible for left and right handed users