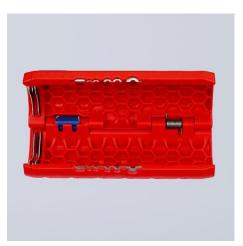

#### Fast and safe cutting of corrugated plastic pipes

- For the reliable and fast cutting of many plastic corrugated pipes with the universal capacity range from Ø 13 to 32 mm
- For corrugated plastic pipes with ridge widths of up to 2.7 mm
- No damage to the internal cables or pipes
- Separate even softer, flexible plastic corrugated pipes: Apply little
  pressure on the TwistCut® when cutting to avoid the corrugated pipe
  to be deformed
- $\bullet$  With stripping blades for cross-sections 0.2 / 0.3 / 0.8 / 1.5 / 2.5 / 4.0  $\text{mm}^2$
- Location ridges (patent pending) on the 1.5 and 2.5 mm² wire stripping blades for the fast insertion of cable
- Internal length scale for consistent stripping of cable, legible for both right and left handed users
- Simple insertion, reliable and easy cutting without waste
- Precise cut without damage thanks to unique arrangement of the cutters with side guide
- · Good accessibility thanks to slim design
- Made of glass fibre reinforced multi-component plastic with soft gripping zone

| General     |                  |
|-------------|------------------|
| Article No. | 90 22 02 SB      |
| EAN         | 4003773082293    |
| Weight      | 47 g             |
| Dimensions  | 100 x 86 x 38 mm |
| Reach       | no               |
| RohS        | no               |