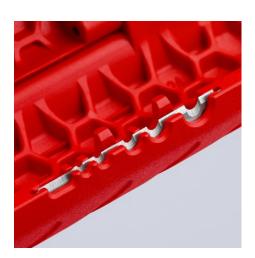

#### Fast and safe cutting of corrugated plastic pipes

- For the reliable and fast cutting of many plastic corrugated pipes with the universal capacity range from Ø 13 to 32 mm
- For corrugated plastic pipes with ridge widths of up to 2.7 mm
- No damage to the internal cables or pipes
- Separate even softer, flexible plastic corrugated pipes: Apply little
  pressure on the TwistCut® when cutting to avoid the corrugated pipe
  to be deformed
- $\bullet$  With stripping blades for cross-sections 0.2 / 0.3 / 0.8 / 1.5 / 2.5 / 4.0  $\text{mm}^2$
- Location ridges (patent pending) on the 1.5 and 2.5 mm² wire stripping blades for the fast insertion of cable
- Internal length scale for consistent stripping of cable, legible for both right and left handed users
- Simple insertion, reliable and easy cutting without waste
- Precise cut without damage thanks to unique arrangement of the cutters with side guide
- · Good accessibility thanks to slim design
- Made of glass fibre reinforced multi-component plastic with soft gripping zone

# **KNIPEX** Quality – Made in Germany

90 22 02 SB: Practical locator simplifies the insertion of single conductors for stripping

90 22 02 SB: Injection moulded length scale for consistent stripping to a uniform length, legible for left and right handed users