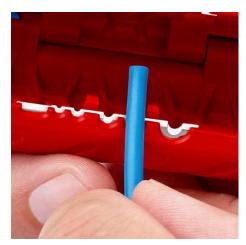

#### Fast and safe cutting of corrugated plastic pipes

- For the reliable and fast cutting of many plastic corrugated pipes with the universal capacity range from Ø 13 to 32 mm
- For corrugated plastic pipes with ridge widths of up to 2.7 mm
- No damage to the internal cables or pipes
- Separate even softer, flexible plastic corrugated pipes: Apply little
  pressure on the TwistCut® when cutting to avoid the corrugated pipe
  to be deformed
- $\bullet$  With stripping blades for cross-sections 0.2 / 0.3 / 0.8 / 1.5 / 2.5 / 4.0  $\text{mm}^2$
- Location ridges (patent pending) on the 1.5 and 2.5 mm² wire stripping blades for the fast insertion of cable
- Internal length scale for consistent stripping of cable, legible for both right and left handed users
- Simple insertion, reliable and easy cutting without waste
- Precise cut without damage thanks to unique arrangement of the cutters with side guide
- · Good accessibility thanks to slim design
- Made of glass fibre reinforced multi-component plastic with soft gripping zone