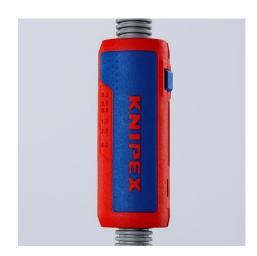

### KNIPEX TwistCut®

Corrugated Pipe Cutter

WW

#### Fast and safe cutting of corrugated plastic pipes

- For the reliable and fast cutting of many plastic corrugated pipes with the universal capacity range from Ø 13 to 32 mm
- For corrugated plastic pipes with ridge widths of up to 2.7 mm
- No damage to the internal cables or pipes
- Separate even softer, flexible plastic corrugated pipes: Apply little
  pressure on the TwistCut® when cutting to avoid the corrugated pipe
  to be deformed
- $\bullet$  With stripping blades for cross-sections 0.2 / 0.3 / 0.8 / 1.5 / 2.5 / 4.0  $\text{mm}^2$
- Location ridges (patent pending) on the 1.5 and 2.5 mm² wire stripping blades for the fast insertion of cable
- Internal length scale for consistent stripping of cable, legible for both right and left handed users
- Simple insertion, reliable and easy cutting without waste
- Precise cut without damage thanks to unique arrangement of the cutters with side guide
- · Good accessibility thanks to slim design
- Made of glass fibre reinforced multi-component plastic with soft gripping zone