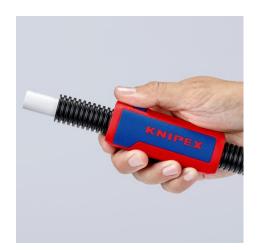

#### Fast and safe cutting of corrugated plastic pipes

- For the reliable and fast cutting of many plastic corrugated pipes with the universal capacity range from Ø 13 to 32 mm
- For corrugated plastic pipes with ridge widths of up to 2.7 mm
- No damage to the internal cables or pipes
- Separate even softer, flexible plastic corrugated pipes: Apply little
  pressure on the TwistCut® when cutting to avoid the corrugated pipe
  to be deformed
- $\bullet$  With stripping blades for cross-sections 0.2 / 0.3 / 0.8 / 1.5 / 2.5 / 4.0  $\text{mm}^2$
- Location ridges (patent pending) on the 1.5 and 2.5 mm² wire stripping blades for the fast insertion of cable
- Internal length scale for consistent stripping of cable, legible for both right and left handed users
- Simple insertion, reliable and easy cutting without waste
- Precise cut without damage thanks to unique arrangement of the cutters with side guide
- · Good accessibility thanks to slim design
- Made of glass fibre reinforced multi-component plastic with soft gripping zone