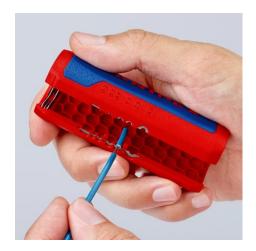

#### Fast and safe cutting of corrugated plastic pipes

- For the reliable and fast cutting of many plastic corrugated pipes with the universal capacity range from Ø 13 to 32 mm
- For corrugated plastic pipes with ridge widths of up to 2.7 mm
- No damage to the internal cables or pipes
- Separate even softer, flexible plastic corrugated pipes: Apply little
  pressure on the TwistCut® when cutting to avoid the corrugated pipe
  to be deformed
- $\bullet$  With stripping blades for cross-sections 0.2 / 0.3 / 0.8 / 1.5 / 2.5 / 4.0  $\text{mm}^2$
- Location ridges (patent pending) on the 1.5 and 2.5 mm² wire stripping blades for the fast insertion of cable
- Internal length scale for consistent stripping of cable, legible for both right and left handed users
- Simple insertion, reliable and easy cutting without waste
- Precise cut without damage thanks to unique arrangement of the cutters with side guide
- · Good accessibility thanks to slim design
- Made of glass fibre reinforced multi-component plastic with soft gripping zone

# **KNIPEX** Quality – Made in Germany

90 22 02 SB: Practical locator simplifies the insertion of single conductors for stripping

90 22 02 SB: Injection moulded length scale for consistent stripping to a uniform length, legible for left and right handed users