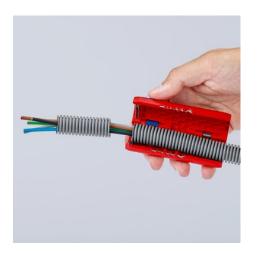

#### Fast and safe cutting of corrugated plastic pipes

- For the reliable and fast cutting of many plastic corrugated pipes with the universal capacity range from Ø 13 to 32 mm
- For corrugated plastic pipes with ridge widths of up to 2.7 mm
- No damage to the internal cables or pipes
- Separate even softer, flexible plastic corrugated pipes: Apply little
  pressure on the TwistCut® when cutting to avoid the corrugated pipe
  to be deformed
- $\bullet$  With stripping blades for cross-sections 0.2 / 0.3 / 0.8 / 1.5 / 2.5 / 4.0  $\text{mm}^2$
- Location ridges (patent pending) on the 1.5 and 2.5 mm² wire stripping blades for the fast insertion of cable
- Internal length scale for consistent stripping of cable, legible for both right and left handed users
- Simple insertion, reliable and easy cutting without waste
- Precise cut without damage thanks to unique arrangement of the cutters with side guide
- · Good accessibility thanks to slim design
- Made of glass fibre reinforced multi-component plastic with soft gripping zone