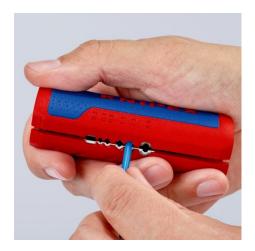

# **KNIPEX** Quality – Made in Germany

90 22 02 SB: Practical locator simplifies the insertion of single conductors for stripping

90 22 02 SB: Injection moulded length scale for consistent stripping to a uniform length, legible for left and right handed users