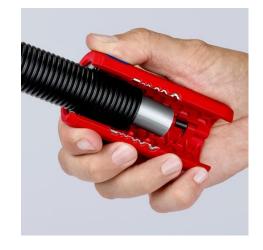

#### Fast and safe cutting of corrugated plastic pipes

- For the reliable and fast cutting of many plastic corrugated pipes with the universal capacity range from Ø 13 to 32 mm
- For corrugated plastic pipes with ridge widths of up to 2.7 mm
- No damage to the internal cables or pipes
- Separate even softer, flexible plastic corrugated pipes: Apply little
  pressure on the TwistCut® when cutting to avoid the corrugated pipe
  to be deformed
- $\bullet$  With stripping blades for cross-sections 0.2 / 0.3 / 0.8 / 1.5 / 2.5 / 4.0  $\text{mm}^2$
- Location ridges (patent pending) on the 1.5 and 2.5 mm² wire stripping blades for the fast insertion of cable
- Internal length scale for consistent stripping of cable, legible for both right and left handed users
- Simple insertion, reliable and easy cutting without waste
- Precise cut without damage thanks to unique arrangement of the cutters with side guide
- · Good accessibility thanks to slim design
- Made of glass fibre reinforced multi-component plastic with soft gripping zone