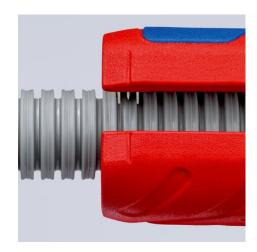

#### Fast and safe cutting of corrugated plastic pipes

- For the reliable and fast cutting of many plastic corrugated pipes with the universal capacity range from Ø 13 to 32 mm
- For corrugated plastic pipes with ridge widths of up to 2.7 mm
- No damage to the internal cables or pipes
- Separate even softer, flexible plastic corrugated pipes: Apply little
  pressure on the TwistCut® when cutting to avoid the corrugated pipe
  to be deformed
- $\bullet$  With stripping blades for cross-sections 0.2 / 0.3 / 0.8 / 1.5 / 2.5 / 4.0  $\text{mm}^2$
- Location ridges (patent pending) on the 1.5 and 2.5 mm² wire stripping blades for the fast insertion of cable
- Internal length scale for consistent stripping of cable, legible for both right and left handed users
- Simple insertion, reliable and easy cutting without waste
- Precise cut without damage thanks to unique arrangement of the cutters with side guide
- · Good accessibility thanks to slim design
- Made of glass fibre reinforced multi-component plastic with soft gripping zone