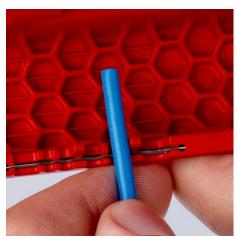

#### Fast and safe cutting of corrugated plastic pipes

- For the reliable and fast cutting of many plastic corrugated pipes with the universal capacity range from Ø 13 to 32 mm
- For corrugated plastic pipes with ridge widths of up to 2.7 mm
- No damage to the internal cables or pipes
- Separate even softer, flexible plastic corrugated pipes: Apply little
  pressure on the TwistCut® when cutting to avoid the corrugated pipe
  to be deformed
- $\bullet$  With stripping blades for cross-sections 0.2 / 0.3 / 0.8 / 1.5 / 2.5 / 4.0  $\text{mm}^2$
- Location ridges (patent pending) on the 1.5 and 2.5 mm² wire stripping blades for the fast insertion of cable
- Internal length scale for consistent stripping of cable, legible for both right and left handed users
- Simple insertion, reliable and easy cutting without waste
- Precise cut without damage thanks to unique arrangement of the cutters with side guide
- · Good accessibility thanks to slim design
- Made of glass fibre reinforced multi-component plastic with soft gripping zone