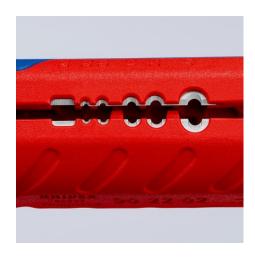

#### Fast and safe cutting of corrugated plastic pipes

- For the reliable and fast cutting of many plastic corrugated pipes with the universal capacity range from Ø 13 to 32 mm
- For corrugated plastic pipes with ridge widths of up to 2.7 mm
- No damage to the internal cables or pipes
- Separate even softer, flexible plastic corrugated pipes: Apply little
  pressure on the TwistCut® when cutting to avoid the corrugated pipe
  to be deformed
- $\bullet$  With stripping blades for cross-sections 0.2 / 0.3 / 0.8 / 1.5 / 2.5 / 4.0  $\text{mm}^2$
- Location ridges (patent pending) on the 1.5 and 2.5 mm² wire stripping blades for the fast insertion of cable
- Internal length scale for consistent stripping of cable, legible for both right and left handed users
- Simple insertion, reliable and easy cutting without waste
- Precise cut without damage thanks to unique arrangement of the cutters with side guide
- · Good accessibility thanks to slim design
- Made of glass fibre reinforced multi-component plastic with soft gripping zone

# **KNIPEX** Quality – Made in Germany

90 22 02 SB: Practical locator simplifies the insertion of single conductors for stripping

90 22 02 SB: Injection moulded length scale for consistent stripping to a uniform length, legible for left and right handed users