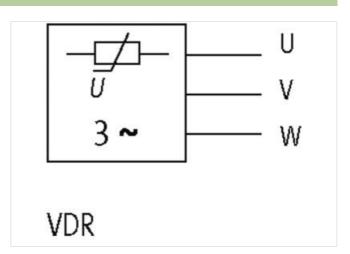

## **MOTOR SUPPRESSOR**

Varistor, 3x400VAC/4kW

3× 400 V AC **VDR** isolated M6 PG9

Suppressors for other voltages, frequencies, and motor ratings available on request. Do not use RC motor suppressors with frequency inverters.