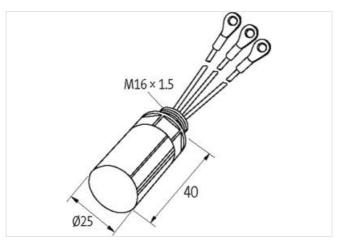

stay connected

| ECLASS-9.0                             | 27371013          |  |
|----------------------------------------|-------------------|--|
| ECLASS-10.1                            | 27371013          |  |
| ECLASS-11.1                            | 27371013          |  |
| ECLASS-12.0                            | 27371013          |  |
| ETIM-5.0                               | EC000197          |  |
| customs tariff number                  | 85363010          |  |
| GTIN                                   | 4048879019316     |  |
| Packaging unit                         | 1                 |  |
| Electrical data   Supply               |                   |  |
| Power frequency                        | 10 400 Hz         |  |
| Electrical data   Input                |                   |  |
| Input voltage AC                       | 400 V             |  |
| Installation                           |                   |  |
| Connection cross section max.          | 0,5 mm²           |  |
| Installation   Connection              |                   |  |
| Connection information                 | Single strands    |  |
| Length single strands                  | 100 mm            |  |
| Ring terminals                         | M6isolated        |  |
| Device protection   Media              |                   |  |
| Flame resistance                       | flame retardant   |  |
| Mechanical data   Material data        |                   |  |
| Combustibility class housing (UL94)    | V-0               |  |
| Material housing                       | Plastic           |  |
| Material potting compound              | 2-component epoxy |  |
| Mechanical data   Mounting data        |                   |  |
| Mounting method                        | inserted          |  |
| Suitable for mounting type             | Motorklemmkasten  |  |
| Height                                 | 25 mm             |  |
| Width                                  | 25 mm             |  |
| Depth                                  | 40 mm             |  |
| Environmental characteristics   Climat | tic               |  |
| Operating temperature min.             | -20 °C            |  |
| Operating temperature max.             | 60 °C             |  |