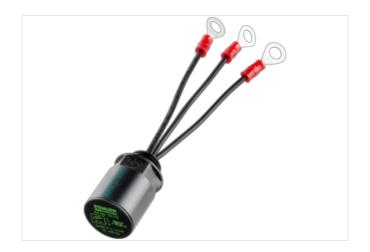

## **MOTOR SUPPRESSOR**

Varistor, 3x400VAC/4kW

3× 400 V AC **VDR** isolated M6 PG9

Suppressors for other voltages, frequencies, and motor ratings available on request. Do not use RC motor suppressors with frequency inverters.

## Illustration

Product may differ from Image

| Commercial data |          |
|-----------------|----------|
| ECLASS-6.0      | 27371013 |
| ECLASS-6.1      | 27371013 |
| ECLASS-7.0      | 27371013 |
| ECLASS-8.0      | 27371013 |