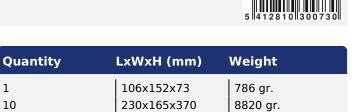

|
| Power plug:              | Euro / Type C (CEE 7/16)             |
| Socket type:             | USA                                  |
|                          |                                      |



| Sales information    |                                      |
|----------------------|--------------------------------------|
| Order code:          | POC0101                              |
| Product description: | Power Converter   230 V AC - 110V AC |
|                      | 75 W   Unearthed USA Output          |
| Packaging:           | Giftbox                              |
| Brand name:          | Nedis                                |
|                      |                                      |
|                      |                                      |

350x250x405



Information is subject to change without prior notice. Contents may differ from what is shown. Supplier can not be held responsible, nor liable for the information contained in this document. This document was generated at 12/11/2019 11:25:47

1

10

20

18100 gr.