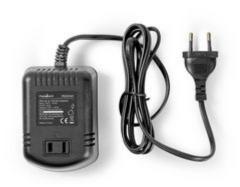

#### **General information**

Power 110-V AC devices via a 230-V AC mains network with this compact voltage converter. This enables you to run your American appliances in Europe. Perfect if you are staying in Europe for a longer period and you don't want to invest in new equipment.

### Features

- Power 110 V AC (American) devices via a (European) 230
- V AC mains network
- · Compact size to bring it along easily

#### Specifications

| Height:                  | 61 mm                                |
|--------------------------|--------------------------------------|
| Input type:              | Euro                                 |
| Width:                   | 54 mm                                |
| Fuse:                    | No                                   |
| Output current:          | 0.6 A                                |
| Dimensions (Calculated): | 77 mm (L) x 54 mm (W) x 61<br>mm (H) |
| Input voltage:           | 230 VAC 50 Hz                        |
| Weight:                  | 0.84 kg                              |
| Number of sockets:       | 1                                    |
| Output voltage:          | 110 VAC                              |
| Output power:            | 75 W                                 |
| Length:                  | 77 mm                                |
| Power plug:              | Euro / Type C (CEE 7/16)             |
| Socket type:             | USA                                  |
|                          |                                      |