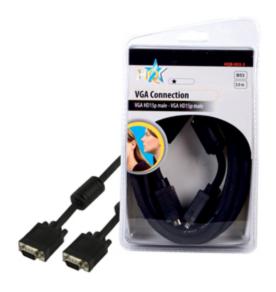

## Basic VGA monitor cable 3.00 m

## **General information**

HD15pin to HD15pin monitor connection cable

| Specifications  |            |  |
|-----------------|------------|--|
| Colour:         | Black      |  |
| Conductor:      | CCA        |  |
| Connector 1:    | VGA Male   |  |
| Connector 2:    | VGA Male   |  |
| Connector Type: | Straight   |  |
| Gold Plated:    | No         |  |
| Length:         | 3 m        |  |
| Outer Material: | PVC        |  |
| Packaging:      | Blister    |  |
| Series:         | HQ Basic   |  |
| Signal:         | Analogue   |  |
| Type:           | VGA        |  |
| Usage:          | Computer   |  |
| Version:        | Connection |  |

## **Sales information**

Order code: **HQB-053-3** 

Product description: Basic VGA monitor cable 3.00 m

Packaging: Blister Brand name: HQ

| Quantity | LxWxH (mm)                               | Weight              |
|----------|------------------------------------------|---------------------|
| 1        | 135x60x235<br>250x315x405<br>440x340x505 | 387 gr.<br>6200 gr. |
| 15       | 250x315x405                              | 6200 gr.            |
| 30       | 440x340x505                              | 13110 gr.           |