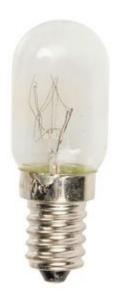

## Refrigerator Lamp E14 15 W

## **General information**

15 W spare lamp for refrigerator with E14 socket. Average burn time: 1.000 hours.

| Specifications |              |
|----------------|--------------|
| Base:          | E14          |
| Application:   | Refrigerator |
| Technology:    | Halogen      |
| Power:         | 15 W         |