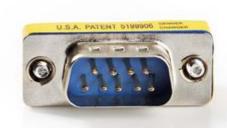

## D-Sub Coupler | D-Sub 9-Pin Male - D-Sub 9-Pin Male | Metal

## **General information**

This Nedis® D-sub 9-pin gender changer or coupler is suitable for two cables.

| Specifications    |                                |
|-------------------|--------------------------------|
| Plating:          | Nickel                         |
| Outside material: | Metal                          |
| Packaging:        | Polybag                        |
| Connection B:     | D-SUB 9-Pin Male               |
| Connection A:     | D-SUB 9-Pin Male               |
| Colour:           | Metal                          |
| Version:          | 1:1                            |
| Connection A & B: | D-SUB 9-Pin Male - D-SUB 9-Pin |

Male