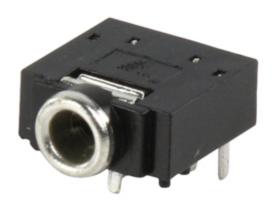

## 3.5mm chassis socket

## **General information**

3.5mm stereo jack chassis socket (PCB), with switch

| Specifications    |                          |  |
|-------------------|--------------------------|--|
| Cable Protector:  | No                       |  |
| Colour:           | Black                    |  |
| Connection 1:     | Jack Stereo Female 3.5mm |  |
| Diameter Contact: | 3.5 mm                   |  |
| Gold Plated:      | No                       |  |
| Housing Material: | Plastic                  |  |
| Mounting:         | Soldering                |  |
| Packaging:        | Bulk                     |  |
| Stereo / Mono:    | Stereo                   |  |
| Type:             | Socket                   |  |