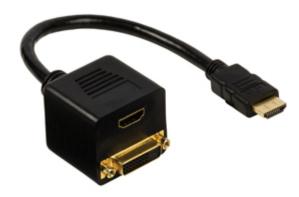

## HDMI adapter cable HDMI Connector - DVI-D 24+1-pin female + HDMI input 0.20 m black

## **General information**

With this adapter cable it's possible to connect two (or a combination of) monitors,LCD and Plasma TV's with a HDMI or DVI-D connection simultaneously to a component with a HDMI connection. Both monitors, LCD and/or Plasma TV will show same image.

## Features

Gold-plated contacts

| Specifications  |                                              |
|-----------------|----------------------------------------------|
| Colour:         | Black                                        |
| Conductor:      | Copper                                       |
| Connector 1:    | HDMI <sup>™</sup> connector                  |
| Connector 2:    | DVI-D 24+1p Female + HDMI <sup>™</sup> Input |
| Connector Type: | Straight                                     |
| Gold Plated:    | Yes                                          |
| Length:         | 0.2 m                                        |
| Outer Material: | PVC                                          |
| Packaging:      | Polybag                                      |
| Series:         | Valueline Polybag                            |
| Signal:         | Digital                                      |
| Туре:           | HDMI™                                        |
| Usage:          | Computer                                     |
| Version:        | HDMI <sup>™</sup> High Speed with Ethernet   |