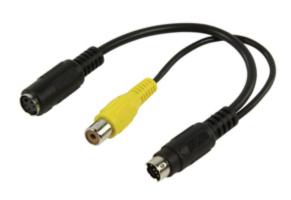

## 7-pin mini DIN to S-video + composite cable 0.10 m

## **General information**

Connect your computer with a 7 pin mini DIN video port to a television or other device with a S-Video or composite port. Work on almost all computers.

| Specifications  |                                         |  |
|-----------------|-----------------------------------------|--|
| Colour:         | Black                                   |  |
| Conductor:      | OFC                                     |  |
| Connector 1:    | DIN 7-pin Male Mini                     |  |
| Connector 2:    | 1x SVHS Female + 1x RCA Female<br>Video |  |
| Connector Type: | Straight                                |  |
| Gold Plated:    | No                                      |  |
| Length:         | 0.1 m                                   |  |
| Outer Material: | PVC                                     |  |
| Packaging:      | Bulk                                    |  |
| Series:         | Valueline Bulk                          |  |
| Signal:         | Digital                                 |  |
| Туре:           | DIN                                     |  |
| Usage:          | Computer                                |  |
| Version:        | Adapter Cable                           |  |
|                 |                                         |  |