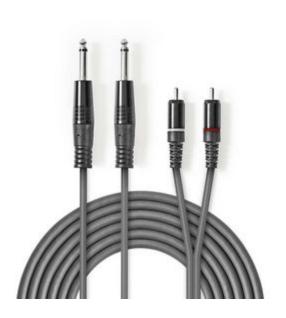

# Stereo Audio Cable | 2x 6.35 mm Male - 2x RCA Male | 5.0 m | Grey

## **Features**

- Durable die-cast zinc connector for a firm connection
- Highly flexible cable for easy bending
- Ideal for amplifiers, music instruments and microphones

| Specifications             |                             |
|----------------------------|-----------------------------|
| Connector design - side B: | Straight                    |
| Plating:                   | Nickel                      |
| Cable length:              | 5.0 m                       |
| Connection A & B:          | 2x 6.35 mm Male-2x RCA Male |
| Diameter:                  | 5 mm                        |
| Connector design - side A: | Straight                    |
| Outside material:          | PVC                         |
| Packaging:                 | Carton Sleeve               |
| Conductor material:        | Copper                      |
| Colour:                    | Dark Grey                   |
| Cable design:              | Round                       |
| Cable type:                | 6.35 mm                     |
| Connection B:              | 2x RCA Male                 |
| Connection A:              | 2x 6.35 mm Male             |
|                            |                             |