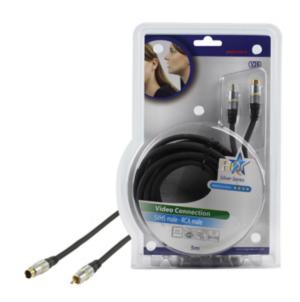

## **HQ SVHS - COMPOSITE CONNECTION CABLE**

## **General information**

Double shielded connection cable with 4 pins S-VHS plug to 1xRCA plug which makes it possible to connect two video devices with different connections.

| Specifications  |                 |
|-----------------|-----------------|
| Colour:         | Black           |
| Conductor:      | OFC             |
| Connector 1:    | RCA Male        |
| Connector 2:    | SVHS Male       |
| Connector Type: | Straight        |
| Gold Plated:    | Yes             |
| Length:         | 5 m             |
| Outer Material: | PVC             |
| Packaging:      | Blister         |
| Series:         | HQ Super Silver |
| Signal:         | Analogue        |
| Type:           | SVHS            |
| Usage:          | Video           |
| Version:        | Connection      |

## **Sales information**

Order code: HQSS2525/5

Product description: HQ SVHS - COMPOSITE CONNECTION

CABLE

Brand name: HQ

| Quantity | LxWxH (mm)  | Weight   |
|----------|-------------|----------|
| 1        | 195x75x285  | 317 gr.  |
| 20       | 420x340x460 | 8040 gr. |