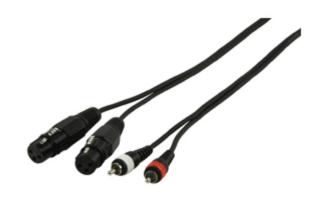

## **General information**

2 RCA Male L/R > 2 XLR/F 3 p.

Colour: BlackLength: 1.50 m

| Specifications  |                     |
|-----------------|---------------------|
| Colour:         | Black               |
| Conductor:      | Copper              |
| Connector 1:    | 2x RCA Male         |
| Connector 2:    | 2x XLR 3-pin Female |
| Connector Type: | Straight            |
| Gold Plated:    | No                  |
| Length:         | 1.5 m               |
| Outer Material: | PVC                 |
| Packaging:      | Header card         |
| Series:         | HQ Music            |
| Signal:         | Analogue            |
| Type:           | XLR                 |
| Usage:          | Music               |
| Version:        | Adapter Cable       |