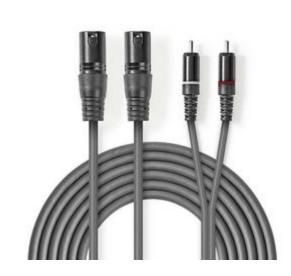

#### **General information**

The XLR-RCA audio cable can be used for different solutions, connect, instruments, microphones, amplifiers or DJ-gear to each other to create the ideal audio connection.

The Nedis® OnStage series exists out of a wide range of the best quality audio connectors and cables. For any situation you can find a complete on-stage audio wiring solution over short and long distance.

#### Specifications

| Connector design - side B: | Straight                           |
|----------------------------|------------------------------------|
| Plating:                   | Nickel                             |
| Cable length:              | 1.5 m                              |
| Connection A & B:          | 2x XLR 3-Pin Male - 2x RCA<br>Male |
| Diameter:                  | 5.6 x 2.8 mm                       |
| Connector design - side A: | Straight                           |
| Outside material:          | PVC                                |
| Packaging:                 | Carton Sleeve                      |
| Conductor material:        | Copper                             |
| Colour:                    | Dark Grey                          |
| Cable design:              | Round                              |
| Cable type:                | XLR                                |
| Connection B:              | 2x RCA Male                        |
| Connection A:              | 2x XLR 3-Pin Male                  |
|                            |                                    |