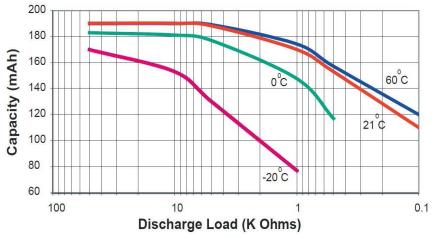

## DL1/3N Discharge Load vs Capacity to 2.0 volts

Berkshire Corporate Park Bethel, CT. 06801 U.S.A. Telephone: Toll-free 1-800-544-5454 www.duracell.com Delivered capacity is dependent on the applied load, operating temperature and cut-off voltage. Please refer to the charts and discharge data shown for examples of the energy/service life that the battery will provide for various load conditions.