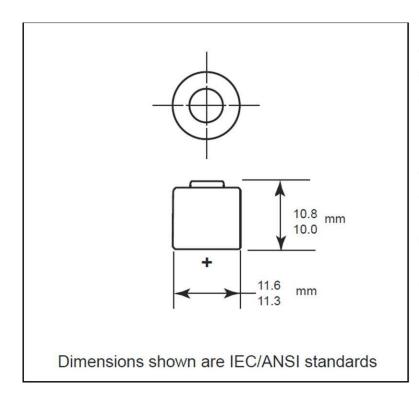

## **SPECIFICATIONS** Nominal Voltage: 3.0 V Typical Voltage: 3.0 - 3.3 V **Nominal Internal** 250 mΩ @ 1kHz Impedance: 3.0 g (0.106 oz.) **Average Weight:** Flat, Cap & Base Terminals: -20°C to 60°C Operating Temp. (-4°F to 140°F) Range: