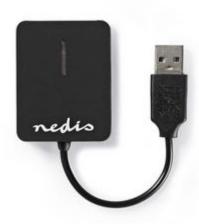

# Card Reader | Multicard | USB 2.0

## **General information**

Card reader to connect to a notebook or PC to read and write data from and to most memory cards. Its compact size enables people to easily bring it along.

## **Features**

- · Cardreader, supports most popular memory cards
- Compact design, ideal for people who travel a lot
- Supports M2/MS/MS-PRO/MS-DUO(PRO)/MICRO-SD(HC)/SD(-HC)/MMC/RS-MMC/MINI-SD(-HC)
- Plug and play