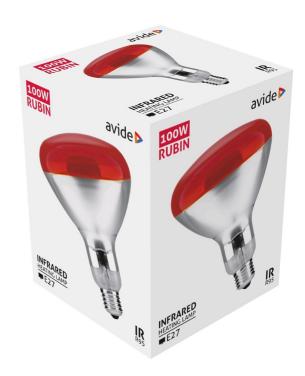

# Datasheet and description



# Avide Infra Bulb R95 E27 100W Red

**Product code:** ASIR9527-100W-R

**Brand link:** avidelighting.com/qr/ASIR9527-100W-R

**ID:** AB-190518

**Company name:** Armin Trade Kft.

Company address: Kossuth utca 22 2/4, 4024 Debrecen



Date of issue: 2023-02-03

Page: 1/3

## **SPECIFICATIONS**

EAN code: 5999097907307

Socket: E27
Color: Rubin

Packaging: 1/b 50/c 600/p

Certifications: CE

#### **TECHNICAL DETAILS**

Wattage: 100W Voltage: 220-240V

Dimmability: Yes
Lifetime: 5 000h

Energy class: E
IP standard: IP20

## **BOX PICTURE**



# Datasheet and description



# Avide Infra Bulb R95 E27 100W Red

**Product code:** ASIR9527-100W-R

**Brand link:** avidelighting.com/qr/ASIR9527-100W-R

**ID:** AB-190518

**Company name:** Armin Trade Kft.

Company address: Kossuth utca 22 2/4, 4024 Debrecen



Date of issue: 2023-02-03

Page: 2/3

#### **PRODUCT SIZE**

Diameter: 95mm Height: 120mm

#### **CARDBOARD BOX**

EAN: 5999097907307 Packaging: 1/b 50/c 600/p

Dimensions: 96mm x 135mm x 96mm

Net weight: 108g Gross weight: 150g

#### **CARTON**

EAN: 5999097907314 Packaging: 1/b 50/c 600/p

Dimensions: 490mm x 490mm x 290mm

Net weight: 5.4kg
Gross weight: 7.5kg

#### **PALLET EXAMPLE**

Height:

Width: 120cm (std Euro pallet)
Mepth: 80cm (std Euro pallet)

Cartons per pallet: 12carton/pallet

Cartons per row:

Net weight: