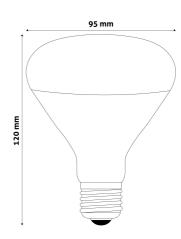

roduct code:** ASIR9527-100W-R

**Brand link:** avidelighting.com/qr/ASIR9527-100W-R

**ID:** AB-190518

**Company name:** Armin Trade Kft.

Company address: Kossuth utca 22 2/4, 4024 Debrecen



Date of issue: 2023-02-03

Page: 2/3

#### **PRODUCT SIZE**

Diameter: 95mm Height: 120mm

#### **CARDBOARD BOX**

EAN: 5999097907307 Packaging: 1/b 50/c 600/p

Dimensions: 96mm x 135mm x 96mm

Net weight: 108g Gross weight: 150g

#### **CARTON**

EAN: 5999097907314 Packaging: 1/b 50/c 600/p

Dimensions: 490mm x 490mm x 290mm

Net weight: 5.4kg
Gross weight: 7.5kg

#### **PALLET EXAMPLE**

Height:

Width: 120cm (std Euro pallet)
Mepth: 80cm (std Euro pallet)

Cartons per pallet: 12carton/pallet

Cartons per row:

Net weight: 64.8kg Gross weight: 90kg

## PRODUCT PICTURE



## **PRODUCT OUTLINE**



## Datasheet and description



## Avide Infra Bulb R95 E27 100W Red

**Product code:** ASIR9527-100W-R

**Brand link:** avidelighting.com/qr/ASIR9527-100W-R

**ID:** AB-190518

**Company name:** Armin Trade Kft.

Company address: Kossuth utca 22 2/4, 4024 Debrecen



Date of issue: 2023-02-03

Page: 3/3

#### PRODUCT DESCRIPTION

The pleasant warmth of the Avide infra bulb soothes the body and improves blood circulation.

The infrared lamp may be used effectively to:

- relieve cold-related and respiratory problems
- reduce muscle pain
- treat skin injuries
- Beneficial effects: The beneficial effects of infrared light are well known. The heat penetrates under the skin and thus stimulates blood circulation, which in turn relaxes muscles and reduces pain. As a result, detoxification and