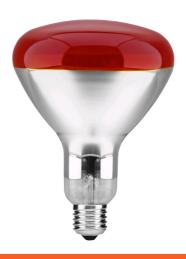

Bulb R95 E27 100W Red

**Product code:** ASIR9527-100W-R

**Brand link:** avidelighting.com/qr/ASIR9527-100W-R

**ID:** AB-190518

**Company name:** Armin Trade Kft.

Company address: Kossuth utca 22 2/4, 4024 Debrecen



Date of issue: 2023-02-03

Page: 2/3

#### **PRODUCT SIZE**

Diameter: 95mm Height: 120mm

#### **CARDBOARD BOX**

EAN: 5999097907307 Packaging: 1/b 50/c 600/p

Dimensions: 96mm x 135mm x 96mm

Net weight: 108g Gross weight: 150g

#### **CARTON**

EAN: 5999097907314 Packaging: 1/b 50/c 600/p

Dimensions: 490mm x 490mm x 290mm

Net weight: 5.4kg
Gross weight: 7.5kg

#### **PALLET EXAMPLE**

Height:

Width: 120cm (std Euro pallet)
Mepth: 80cm (std Euro pallet)

Cartons per pallet: 12carton/pallet

Cartons per row:

Net weight: 64.8kg Gross weight: 90kg

## PRODUCT PICTURE



## **PRODUCT OUTLINE**



## Datasheet and description



## Avide Infra Bulb R95 E27 100W Red

**Product code:** ASIR9527-100W-R

**Brand link:** avidelighting.com/qr/ASIR9527-100W-R

**ID:** AB-190518

**Company name:** Armin Trade Kft.

Company address: Kossuth utca 22 2/4, 4024 Debrecen



Date of issue: 2023-02-03

Page: 3/3

#### PRODUCT DESCRIPTION

The pleasant warmth of the Avide infra bulb soothes the body and improves blood circulation.

The infrared lamp may be used effectively to:

- relieve cold-related and respiratory problems
- reduce muscle pain
- treat skin injuries
- Beneficial effects: The beneficial effects of infrared light are well known. The heat penetrates under the skin and thus stimulates blood circulation, which in turn relaxes muscles and reduces pain. As a r