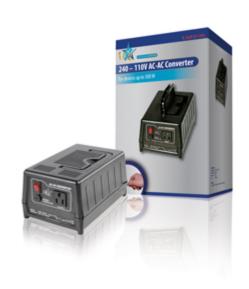

## Voltage converter 220 - 110 V 300 W

## **General information**

Compact voltage converter which allows you to use 100–120 V AC appliances in countries which provide a 220-240 V AC mains voltage. Ideal for using American appliances in Europe.

| Specifications  |                  |  |
|-----------------|------------------|--|
| Application:    | Home             |  |
| Input Voltage:  | 200 - 240AC V    |  |
| Output Power:   | 300 W            |  |
| Output Voltage: | 100 - 120 AC V   |  |
| Type:           | Converter AC->AC |  |